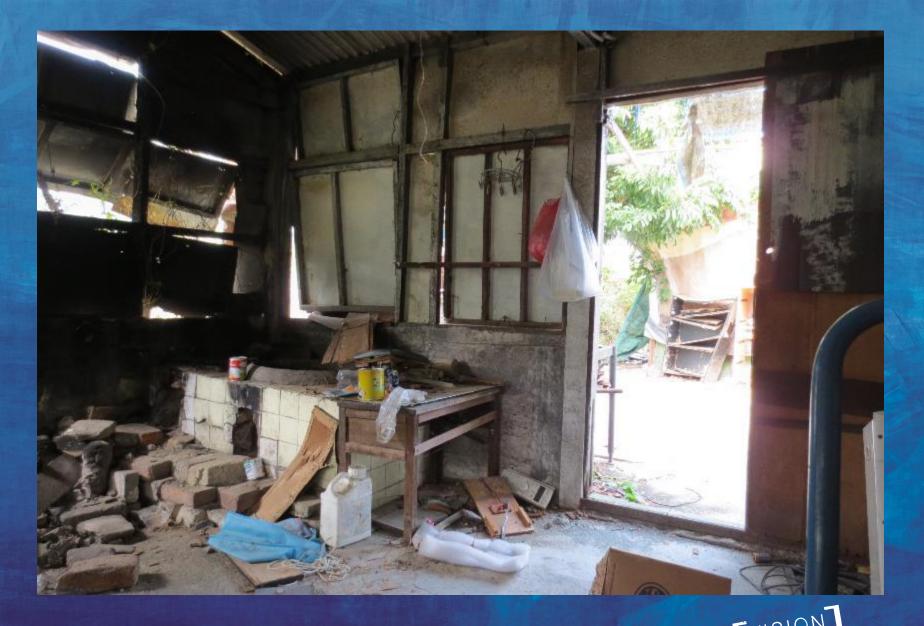

## THE SLUM WITH THE GOLD CHAIRS HUNG SHUI KIU #6

For years leading to September 2013, this ghetto was secretly developed by ISS-HK in cooperation with a notorious slum lord (Mr. Lo) associated with several sites in Hung Shui Kiu area.

Irrespective of the triad connections, ISS-HK recklessly settled scores of refugees in this dump in order to prove to the SWD they were doing a good job and refugees were not homeless.

Under threat of investigation, ISS-HK stopped rent payments during the summer and 15+ refugees found themselves in the street with no support, alternative housing or compassion.