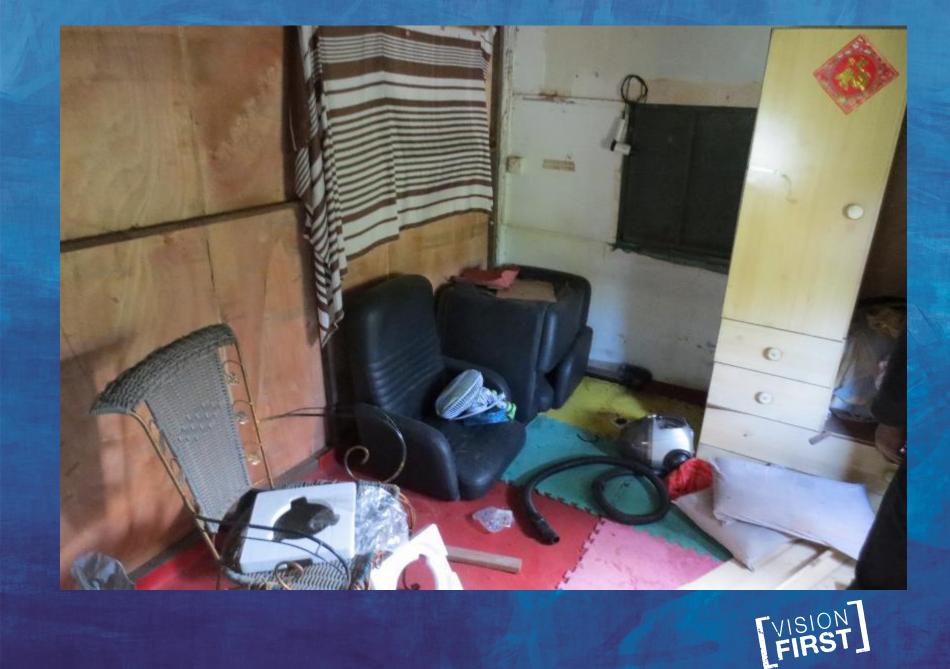

## THE SLUM WITH THE GOLD CHAIRS HUNG SHUI KIU #6

For years leading to September 2013, this ghetto was secretly developed by ISS-HK in cooperation with a notorious slum lord (Mr. Lo) associated with several sites in Hung Shui Kiu area.

Irrespective of the triad connections, ISS-HK recklessly settled scores of refugees in this dump in order to prove to the SWD they were doing a good job and refugees were not homeless.

Under threat of investigation, ISS-HK stopped rent payments during the summer and 15+ refugees found themselves in the street with no support, alternative housing or compassion.