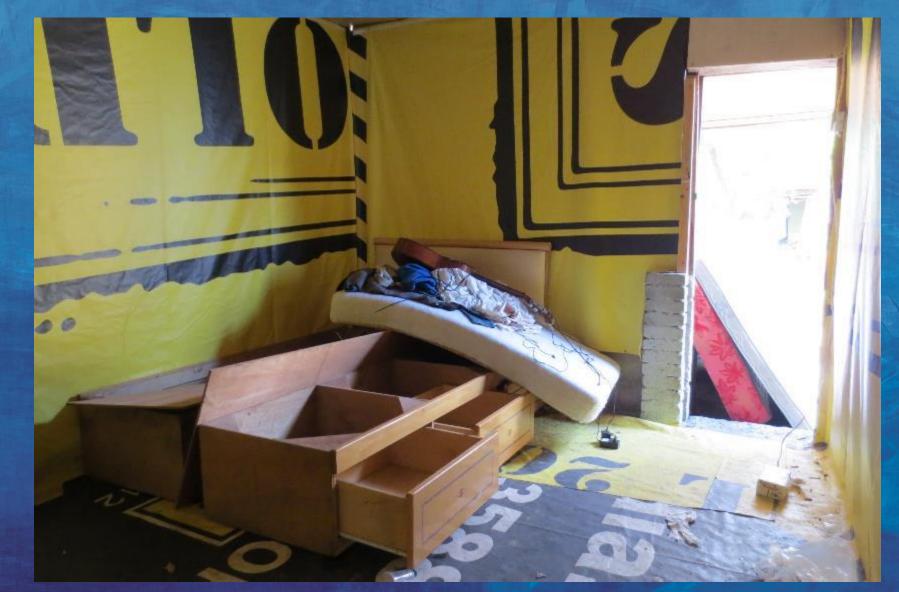

## THE SLUM WITH THE GOLD CHAIRS HUNG SHUI KIU #6

For years leading to September 2013, this ghetto was secretly developed by ISS-HK in cooperation with a notorious slum lord (Mr. Lo) associated with several sites in Hung Shui Kiu area.

Irrespective of the triad connections, ISS-HK recklessly settled scores of refugees in this dump in order to prove to the SWD they were doing a good job and refugees were not homeless.

Under threat of investigation, ISS-HK stopped rent payments during the summer and 15+ refugees found themselves in the street with no support, alternative housing or compassion.