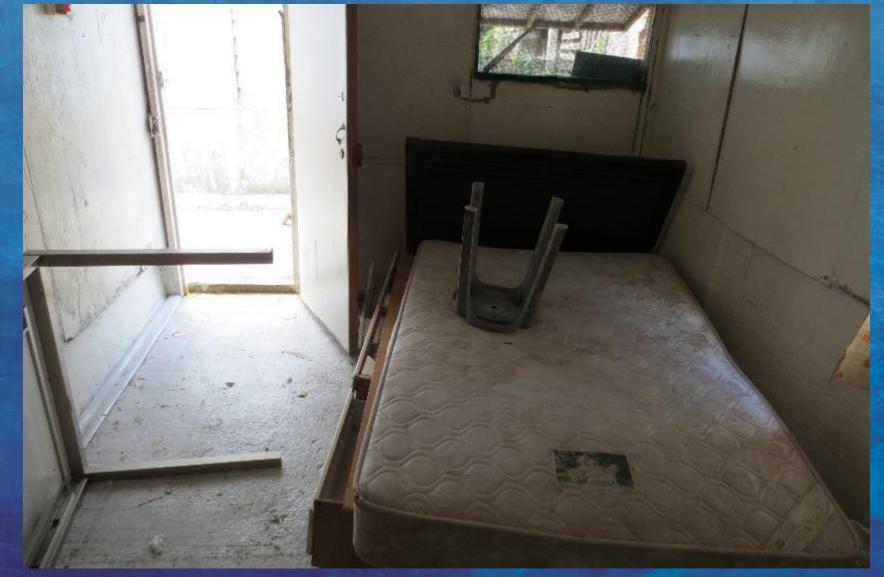

## THE SLUM WITH THE GOLD CHAIRS HUNG SHUI KIU #6

For years leading to September 2013, this ghetto was secretly developed by ISS-HK in cooperation with a notorious slum lord (Mr. Lo) associated with several sites in Hung Shui Kiu area.

Irrespective of the triad connections, ISS-HK recklessly settled scores of refugees in this dump in order to prove to the SWD they were doing a good job and refugees were not homeless.

Under threat of investigation, ISS-HK stopped rent payments during the summer and 15+ refugees found themselves in the street with no support, alternative housing or compassion.