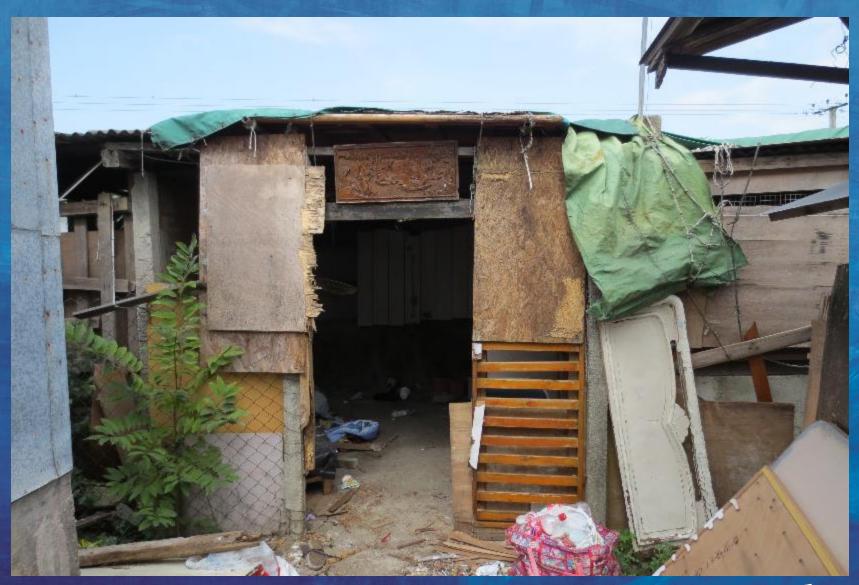

## THE SLUM WITH THE GOLD CHAIRS HUNG SHUI KIU #6

For years leading to September 2013, this ghetto was secretly developed by ISS-HK in cooperation with a notorious slum lord (Mr. Lo) associated with several sites in Hung Shui Kiu area.

Irrespective of the triad connections, ISS-HK recklessly settled scores of refugees in this dump in order to prove to the SWD they were doing a good job and refugees were not homeless.

Under threat of investigation, ISS-HK stopped rent payments during the summer and 15+ refugees found themselves in the street with no support, alternative housing or compassion.