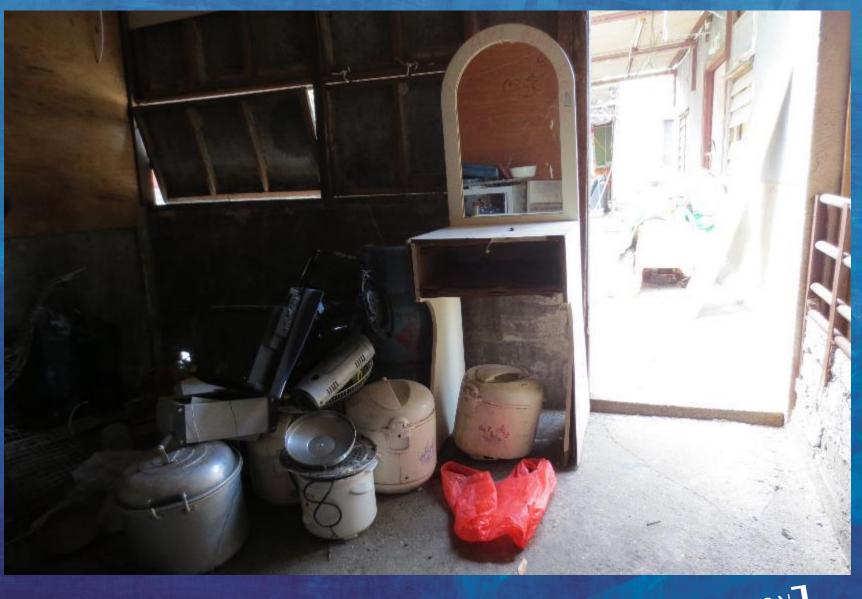

## THE SLUM WITH THE GOLD CHAIRS HUNG SHUI KIU #6

For years leading to September 2013, this ghetto was secretly developed by ISS-HK in cooperation with a notorious slum lord (Mr. Lo) associated with several sites in Hung Shui Kiu area.

Irrespective of the triad connections, ISS-HK recklessly settled scores of refugees in this dump in order to prove to the SWD they were doing a good job and refugees were not homeless.

Under threat of investigation, ISS-HK stopped rent payments during the summer and 15+ refugees found themselves in the street with no support, alternative housing or compassion.