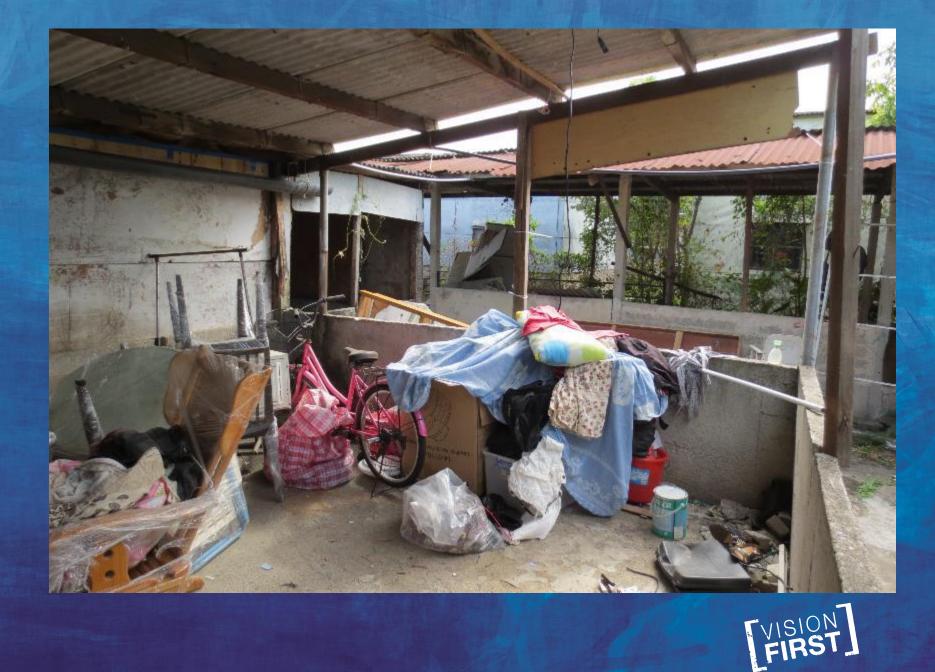

## THE SLUM WITH THE GOLD CHAIRS HUNG SHUI KIU #6

For years leading to September 2013, this ghetto was secretly developed by ISS-HK in cooperation with a notorious slum lord (Mr. Lo) associated with several sites in Hung Shui Kiu area.

Irrespective of the triad connections, ISS-HK recklessly settled scores of refugees in this dump in order to prove to the SWD they were doing a good job and refugees were not homeless.

Under threat of investigation, ISS-HK stopped rent payments during the summer and 15+ refugees found themselves in the street with no support, alternative housing or compassion.