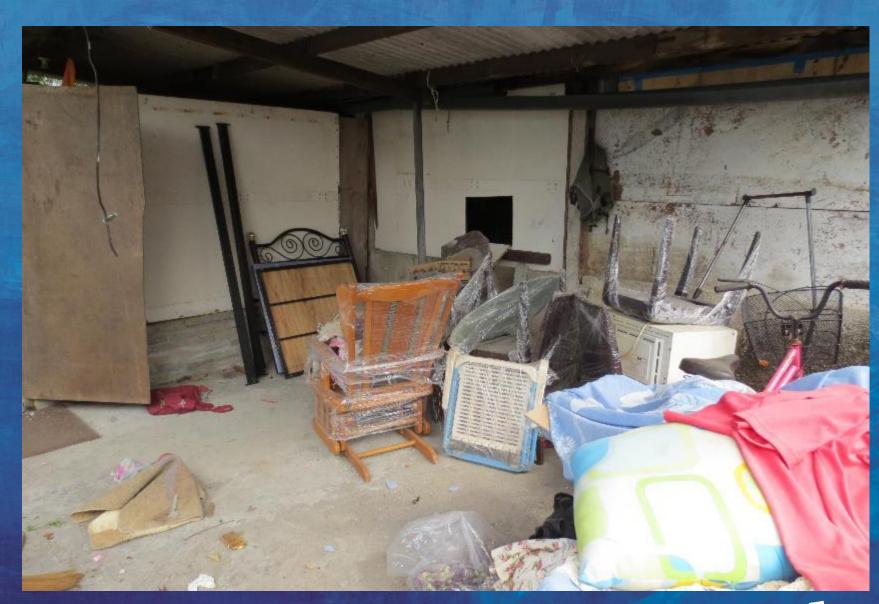

## THE SLUM WITH THE GOLD CHAIRS HUNG SHUI KIU #6

For years leading to September 2013, this ghetto was secretly developed by ISS-HK in cooperation with a notorious slum lord (Mr. Lo) associated with several sites in Hung Shui Kiu area.

Irrespective of the triad connections, ISS-HK recklessly settled scores of refugees in this dump in order to prove to the SWD they were doing a good job and refugees were not homeless.

Under threat of investigation, ISS-HK stopped rent payments during the summer and 15+ refugees found themselves in the street with no support, alternative housing or compassion.