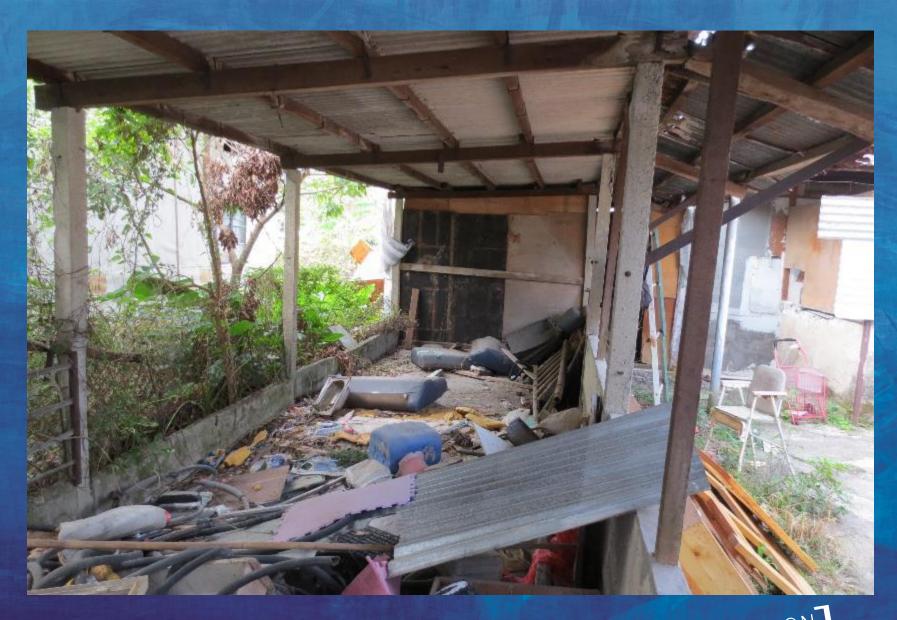

## THE SLUM WITH THE GOLD CHAIRS HUNG SHUI KIU #6

For years leading to September 2013, this ghetto was secretly developed by ISS-HK in cooperation with a notorious slum lord (Mr. Lo) associated with several sites in Hung Shui Kiu area.

Irrespective of the triad connections, ISS-HK recklessly settled scores of refugees in this dump in order to prove to the SWD they were doing a good job and refugees were not homeless.

Under threat of investigation, ISS-HK stopped rent payments during the summer and 15+ refugees found themselves in the street with no support, alternative housing or compassion.