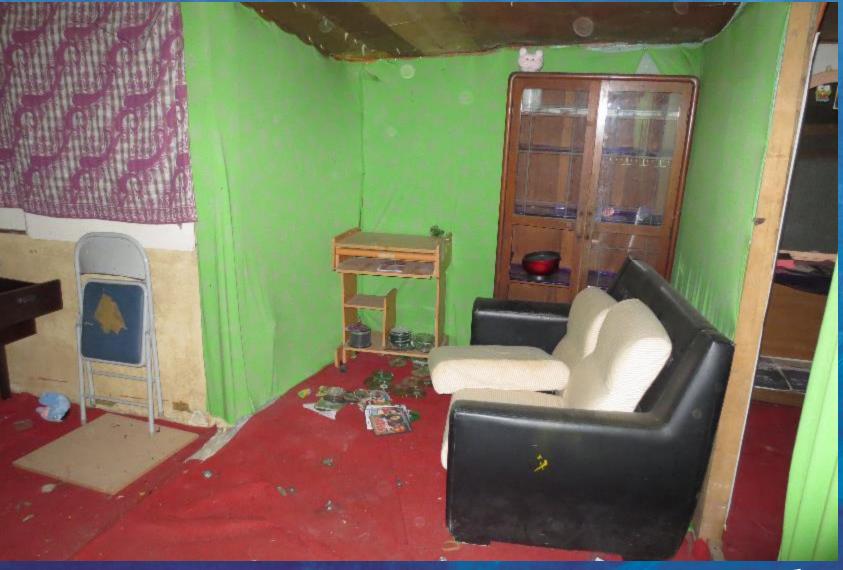

## THE SLUM WITH THE GOLD CHAIRS HUNG SHUI KIU #6

For years leading to September 2013, this ghetto was secretly developed by ISS-HK in cooperation with a notorious slum lord (Mr. Lo) associated with several sites in Hung Shui Kiu area.

Irrespective of the triad connections, ISS-HK recklessly settled scores of refugees in this dump in order to prove to the SWD they were doing a good job and refugees were not homeless.

Under threat of investigation, ISS-HK stopped rent payments during the summer and 15+ refugees found themselves in the street with no support, alternative housing or compassion.