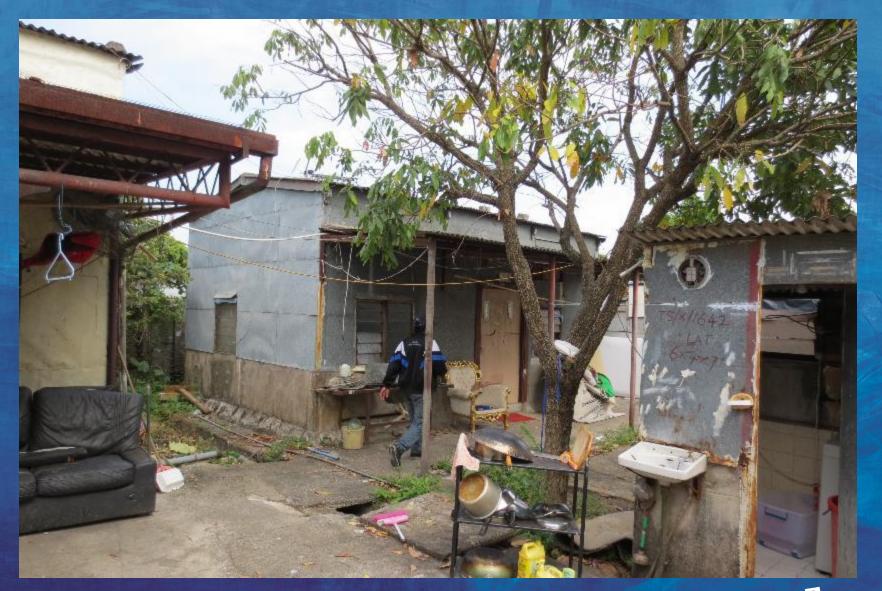

## THE SLUM WITH THE GOLD CHAIRS HUNG SHUI KIU #6

For years leading to September 2013, this ghetto was secretly developed by ISS-HK in cooperation with a notorious slum lord (Mr. Lo) associated with several sites in Hung Shui Kiu area.

Irrespective of the triad connections, ISS-HK recklessly settled scores of refugees in this dump in order to prove to the SWD they were doing a good job and refugees were not homeless.

Under threat of investigation, ISS-HK stopped rent payments during the summer and 15+ refugees found themselves in the street with no support, alternative housing or compassion.