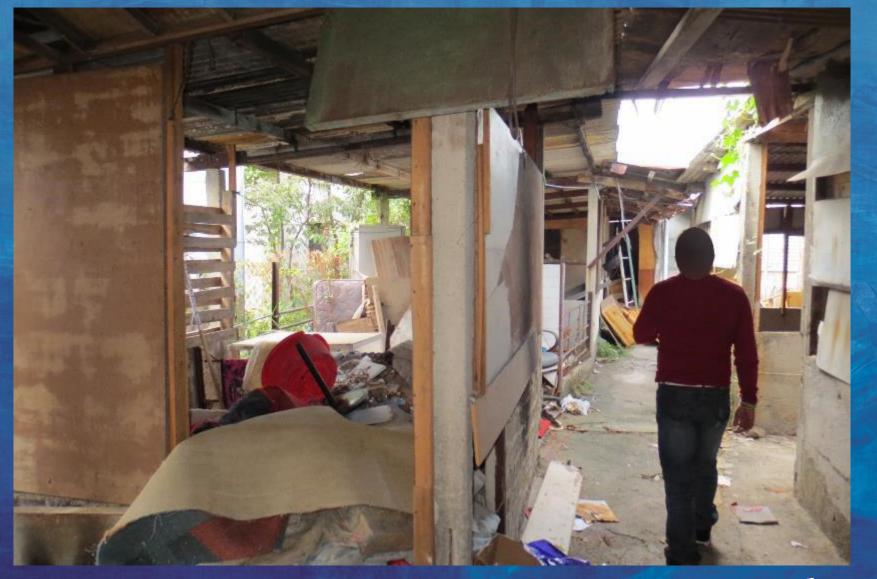

## THE SLUM WITH THE GOLD CHAIRS HUNG SHUI KIU #6

For years leading to September 2013, this ghetto was secretly developed by ISS-HK in cooperation with a notorious slum lord (Mr. Lo) associated with several sites in Hung Shui Kiu area.

Irrespective of the triad connections, ISS-HK recklessly settled scores of refugees in this dump in order to prove to the SWD they were doing a good job and refugees were not homeless.

Under threat of investigation, ISS-HK stopped rent payments during the summer and 15+ refugees found themselves in the street with no support, alternative housing or compassion.