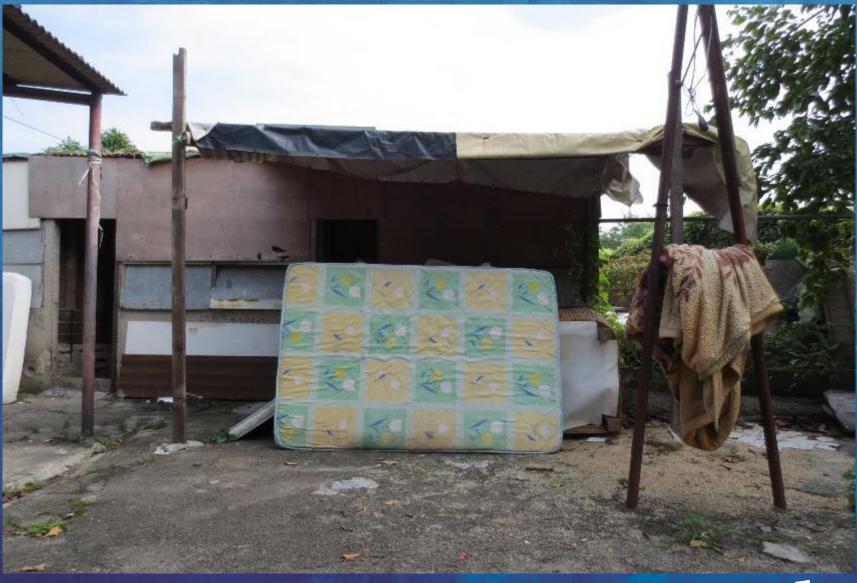

## THE SLUM WITH THE GOLD CHAIRS HUNG SHUI KIU #6

For years leading to September 2013, this ghetto was secretly developed by ISS-HK in cooperation with a notorious slum lord (Mr. Lo) associated with several sites in Hung Shui Kiu area.

Irrespective of the triad connections, ISS-HK recklessly settled scores of refugees in this dump in order to prove to the SWD they were doing a good job and refugees were not homeless.

Under threat of investigation, ISS-HK stopped rent payments during the summer and 15+ refugees found themselves in the street with no support, alternative housing or compassion.