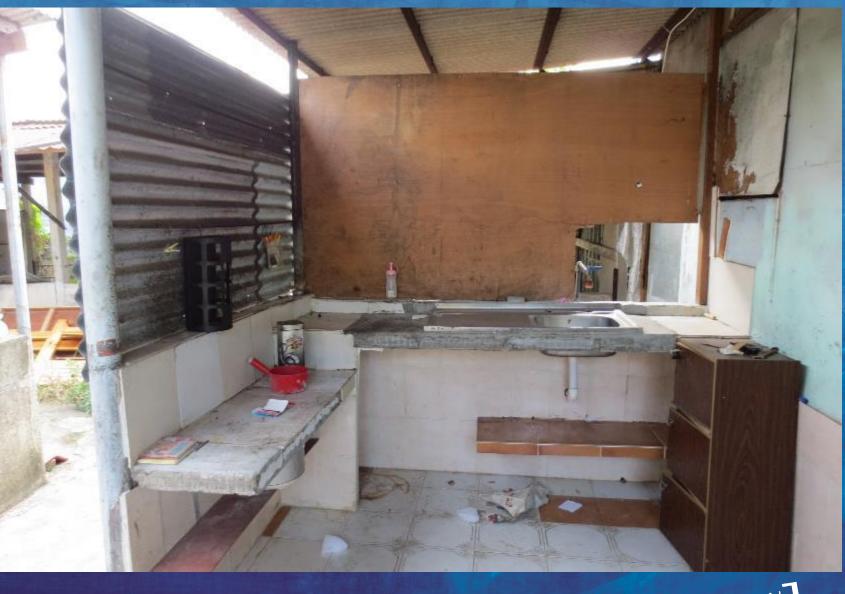

## THE SLUM WITH THE GOLD CHAIRS HUNG SHUI KIU #6

For years leading to September 2013, this ghetto was secretly developed by ISS-HK in cooperation with a notorious slum lord (Mr. Lo) associated with several sites in Hung Shui Kiu area.

Irrespective of the triad connections, ISS-HK recklessly settled scores of refugees in this dump in order to prove to the SWD they were doing a good job and refugees were not homeless.

Under threat of investigation, ISS-HK stopped rent payments during the summer and 15+ refugees found themselves in the street with no support, alternative housing or compassion.