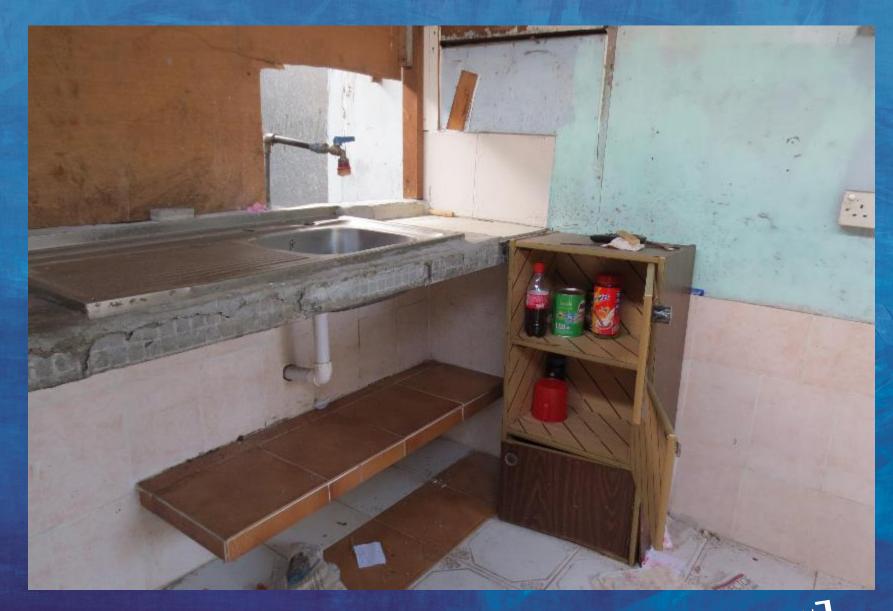

## THE SLUM WITH THE GOLD CHAIRS HUNG SHUI KIU #6

For years leading to September 2013, this ghetto was secretly developed by ISS-HK in cooperation with a notorious slum lord (Mr. Lo) associated with several sites in Hung Shui Kiu area.

Irrespective of the triad connections, ISS-HK recklessly settled scores of refugees in this dump in order to prove to the SWD they were doing a good job and refugees were not homeless.

Under threat of investigation, ISS-HK stopped rent payments during the summer and 15+ refugees found themselves in the street with no support, alternative housing or compassion.