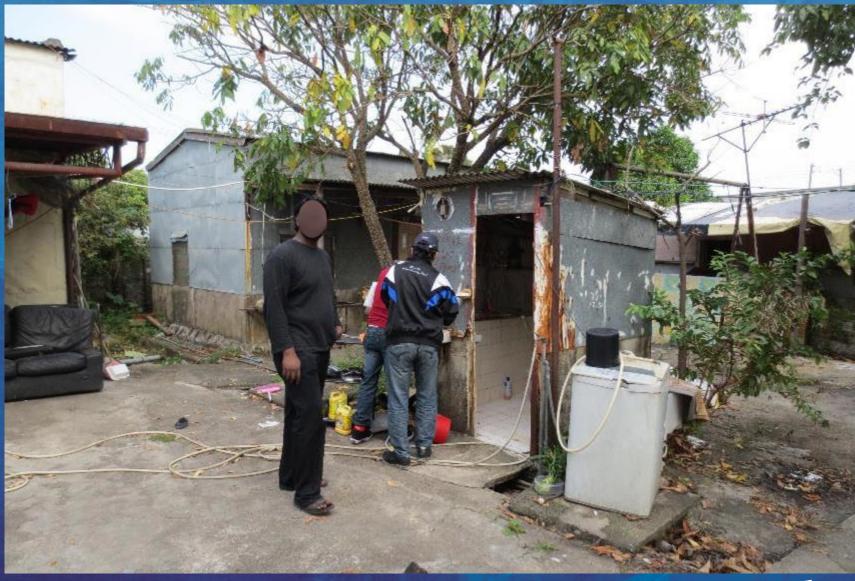

## THE SLUM WITH THE GOLD CHAIRS HUNG SHUI KIU #6

For years leading to September 2013, this ghetto was secretly developed by ISS-HK in cooperation with a notorious slum lord (Mr. Lo) associated with several sites in Hung Shui Kiu area.

Irrespective of the triad connections, ISS-HK recklessly settled scores of refugees in this dump in order to prove to the SWD they were doing a good job and refugees were not homeless.

Under threat of investigation, ISS-HK stopped rent payments during the summer and 15+ refugees found themselves in the street with no support, alternative housing or compassion.