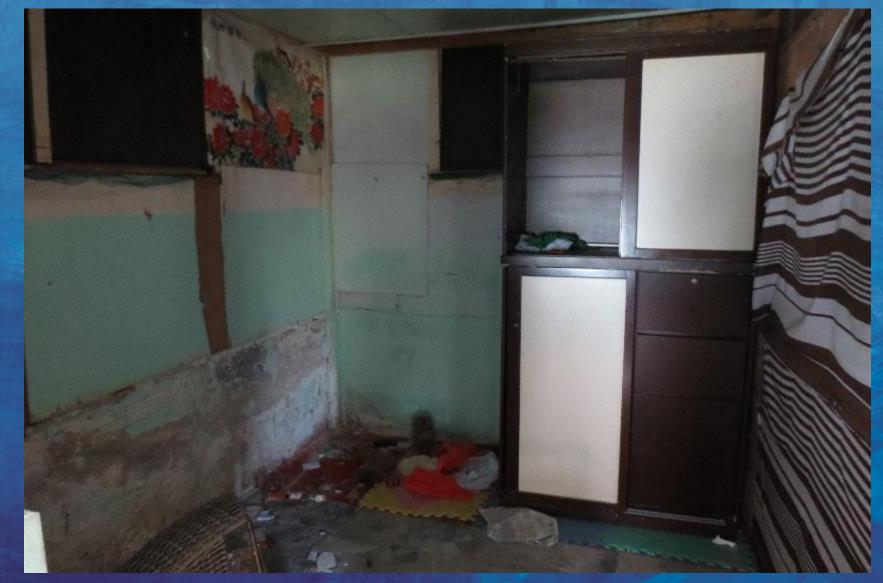

## THE SLUM WITH THE GOLD CHAIRS HUNG SHUI KIU #6

For years leading to September 2013, this ghetto was secretly developed by ISS-HK in cooperation with a notorious slum lord (Mr. Lo) associated with several sites in Hung Shui Kiu area.

Irrespective of the triad connections, ISS-HK recklessly settled scores of refugees in this dump in order to prove to the SWD they were doing a good job and refugees were not homeless.

Under threat of investigation, ISS-HK stopped rent payments during the summer and 15+ refugees found themselves in the street with no support, alternative housing or compassion.