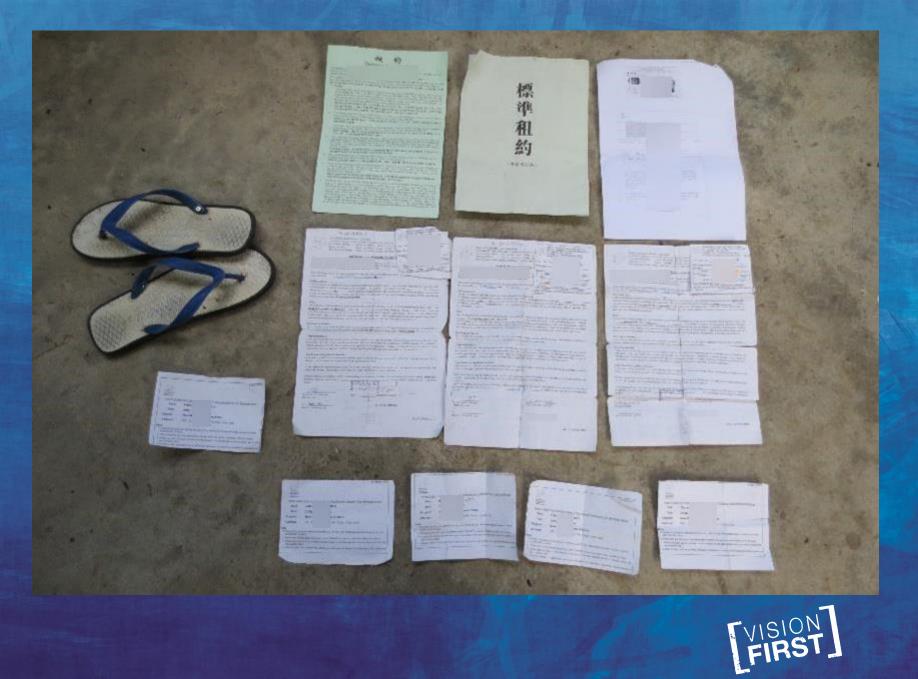

## THE SLUM WITH THE GOLD CHAIRS HUNG SHUI KIU #6

For years leading to September 2013, this ghetto was secretly developed by ISS-HK in cooperation with a notorious slum lord (Mr. Lo) associated with several sites in Hung Shui Kiu area.

Irrespective of the triad connections, ISS-HK recklessly settled scores of refugees in this dump in order to prove to the SWD they were doing a good job and refugees were not homeless.

Under threat of investigation, ISS-HK stopped rent payments during the summer and 15+ refugees found themselves in the street with no support, alternative housing or compassion.