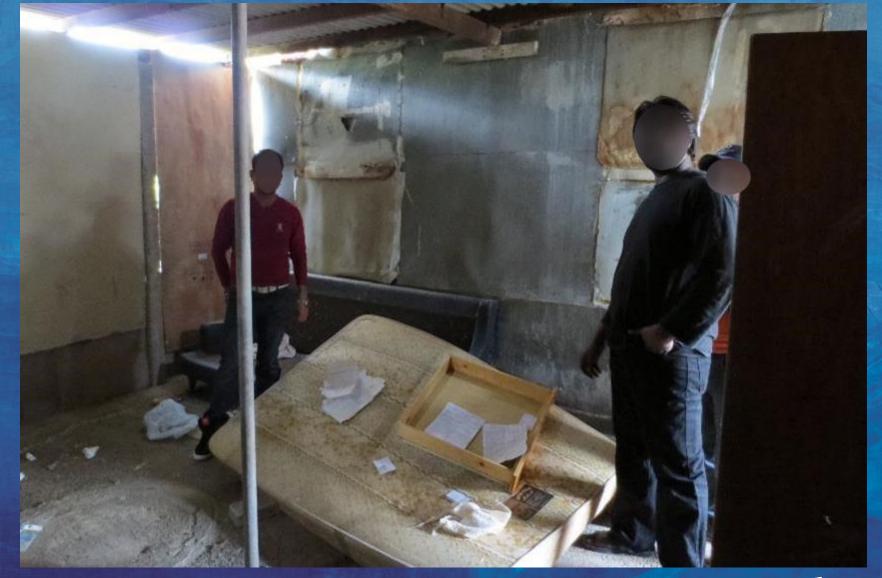

## THE SLUM WITH THE GOLD CHAIRS HUNG SHUI KIU #6

For years leading to September 2013, this ghetto was secretly developed by ISS-HK in cooperation with a notorious slum lord (Mr. Lo) associated with several sites in Hung Shui Kiu area.

Irrespective of the triad connections, ISS-HK recklessly settled scores of refugees in this dump in order to prove to the SWD they were doing a good job and refugees were not homeless.

Under threat of investigation, ISS-HK stopped rent payments during the summer and 15+ refugees found themselves in the street with no support, alternative housing or compassion.