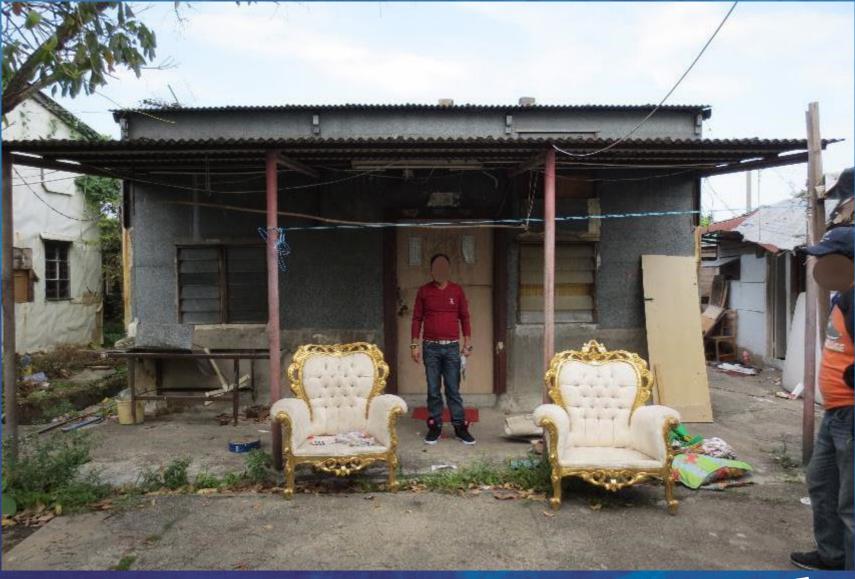

## THE SLUM WITH THE GOLD CHAIRS HUNG SHUI KIU #6

For years leading to September 2013, this ghetto was secretly developed by ISS-HK in cooperation with a notorious slum lord (Mr. Lo) associated with several sites in Hung Shui Kiu area.

Irrespective of the triad connections, ISS-HK recklessly settled scores of refugees in this dump in order to prove to the SWD they were doing a good job and refugees were not homeless.

Under threat of investigation, ISS-HK stopped rent payments during the summer and 15+ refugees found themselves in the street with no support, alternative housing or compassion.