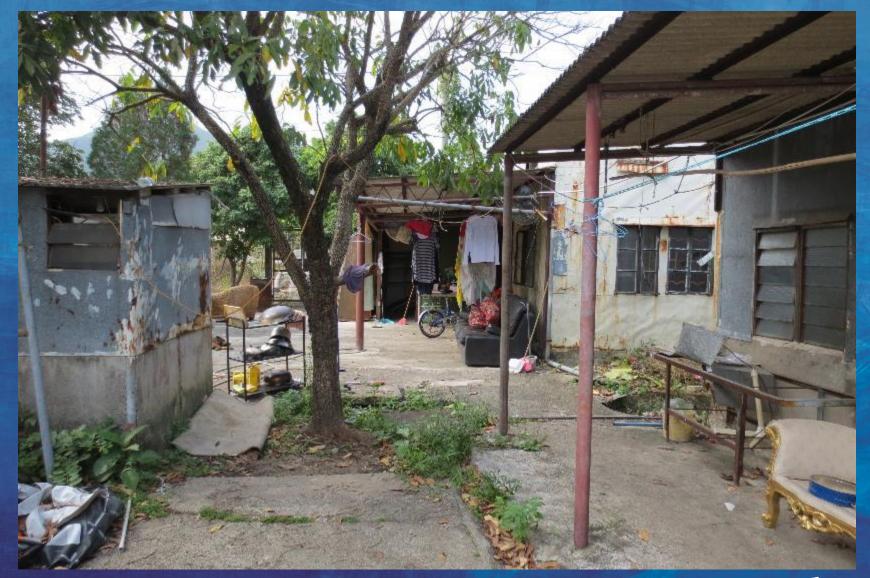

## THE SLUM WITH THE GOLD CHAIRS HUNG SHUI KIU #6

For years leading to September 2013, this ghetto was secretly developed by ISS-HK in cooperation with a notorious slum lord (Mr. Lo) associated with several sites in Hung Shui Kiu area.

Irrespective of the triad connections, ISS-HK recklessly settled scores of refugees in this dump in order to prove to the SWD they were doing a good job and refugees were not homeless.

Under threat of investigation, ISS-HK stopped rent payments during the summer and 15+ refugees found themselves in the street with no support, alternative housing or compassion.