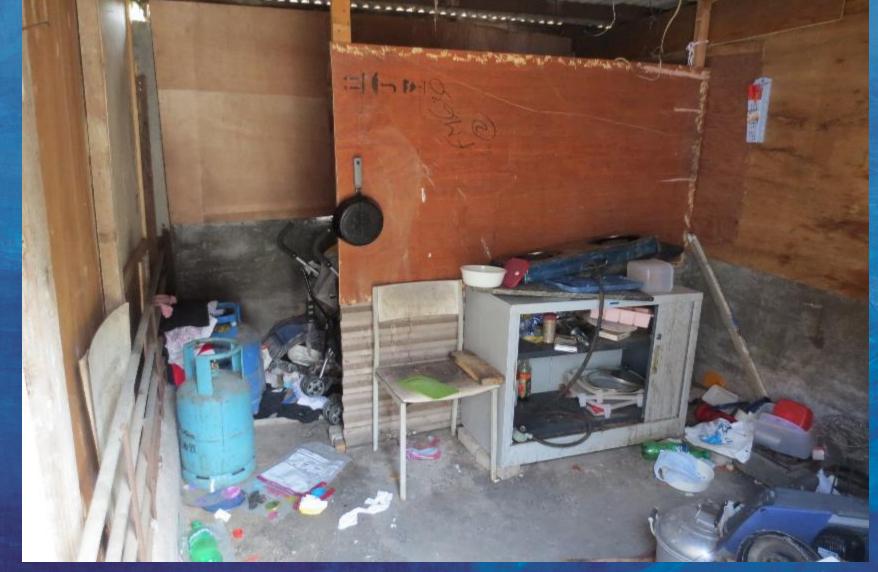

## THE SLUM WITH THE GOLD CHAIRS HUNG SHUI KIU #6

For years leading to September 2013, this ghetto was secretly developed by ISS-HK in cooperation with a notorious slum lord (Mr. Lo) associated with several sites in Hung Shui Kiu area.

Irrespective of the triad connections, ISS-HK recklessly settled scores of refugees in this dump in order to prove to the SWD they were doing a good job and refugees were not homeless.

Under threat of investigation, ISS-HK stopped rent payments during the summer and 15+ refugees found themselves in the street with no support, alternative housing or compassion.