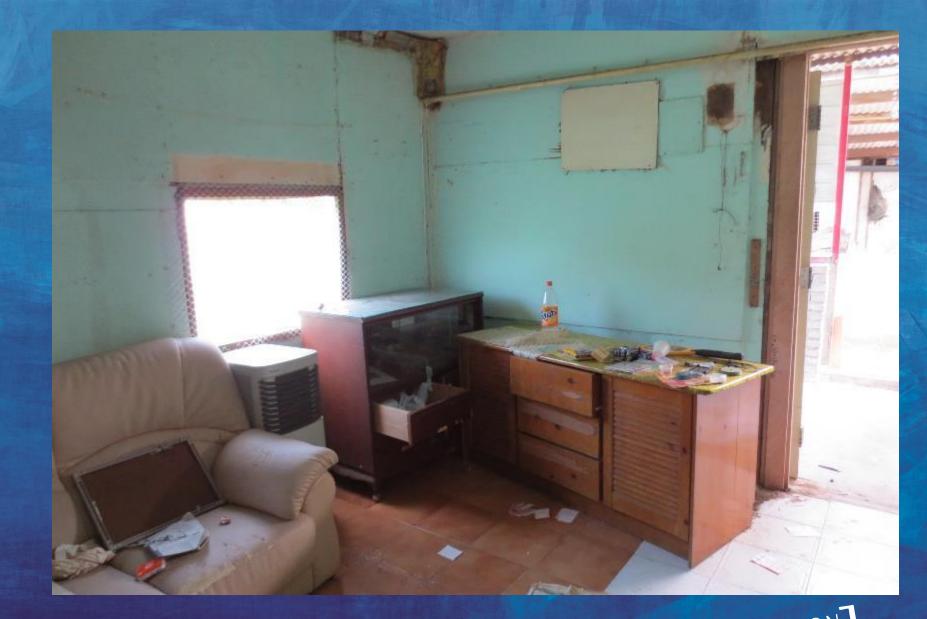

## THE SLUM WITH THE GOLD CHAIRS HUNG SHUI KIU #6

For years leading to September 2013, this ghetto was secretly developed by ISS-HK in cooperation with a notorious slum lord (Mr. Lo) associated with several sites in Hung Shui Kiu area.

Irrespective of the triad connections, ISS-HK recklessly settled scores of refugees in this dump in order to prove to the SWD they were doing a good job and refugees were not homeless.

Under threat of investigation, ISS-HK stopped rent payments during the summer and 15+ refugees found themselves in the street with no support, alternative housing or compassion.