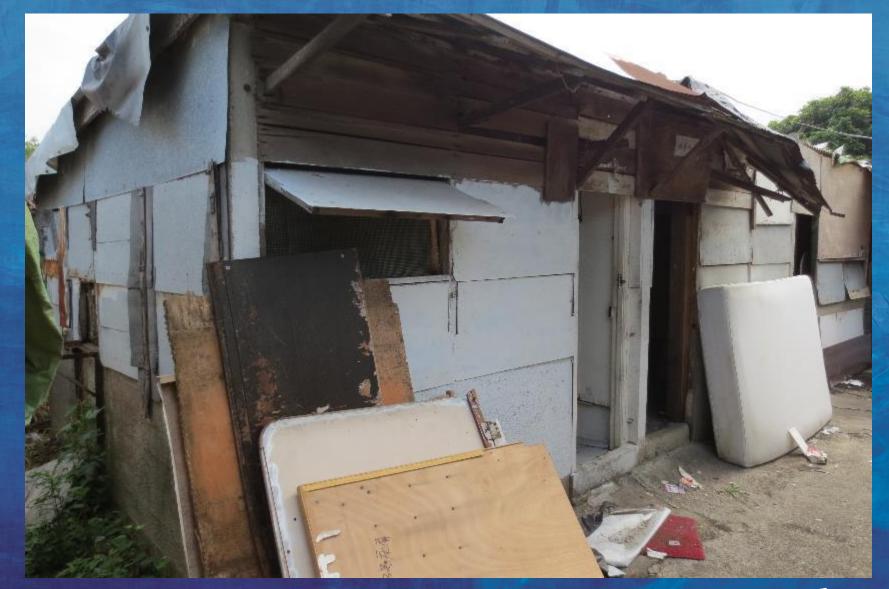

## THE SLUM WITH THE GOLD CHAIRS HUNG SHUI KIU #6

For years leading to September 2013, this ghetto was secretly developed by ISS-HK in cooperation with a notorious slum lord (Mr. Lo) associated with several sites in Hung Shui Kiu area.

Irrespective of the triad connections, ISS-HK recklessly settled scores of refugees in this dump in order to prove to the SWD they were doing a good job and refugees were not homeless.

Under threat of investigation, ISS-HK stopped rent payments during the summer and 15+ refugees found themselves in the street with no support, alternative housing or compassion.