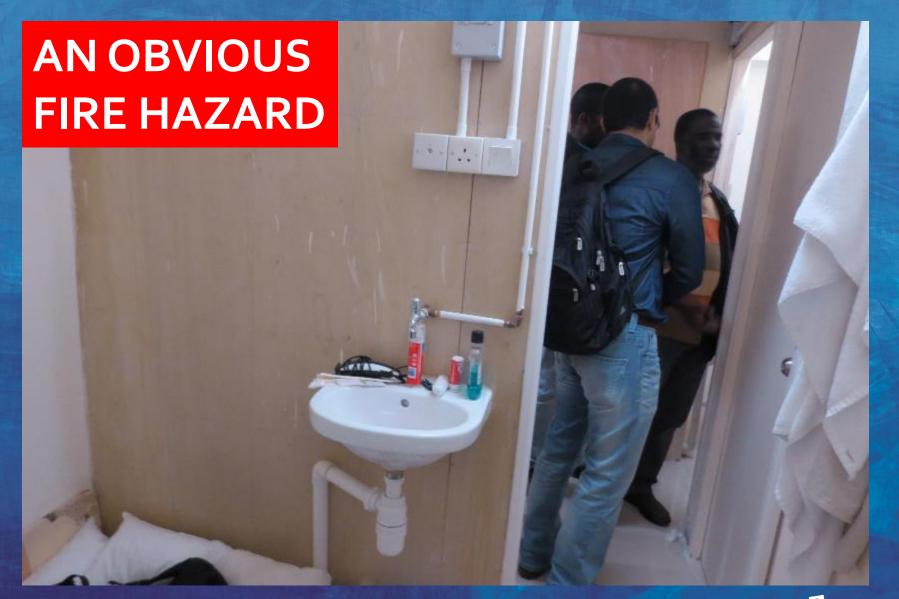

## PRISON CELLS HAVE:

- WINDOWS
- BEDS
- MATTRESSES
- TOILETS
- FANS
- SHOWERS
- FIRE SAFETY