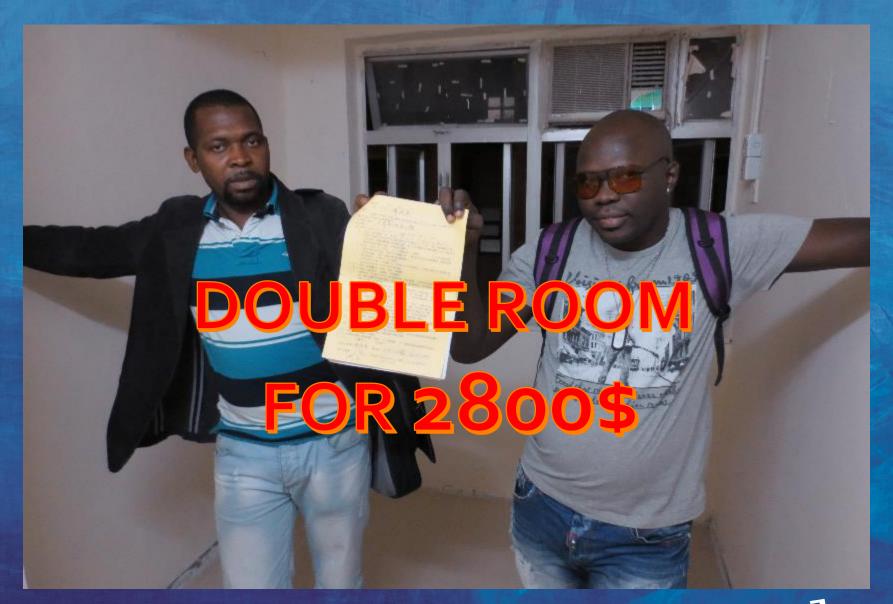

## THE SLUM WITH COFFIN ROOMS TO KWA WAN #1

Let's play this refugee game: rent a room that is not in a guesthouse, without deposit, without agency commission, not on a rooftop for maximum 1200\$ a month. Are you ready?

That's what ISS-HK demands from refugees. The losers will be homeless. The winners ... oh sorry, there are no winners because there are no such rooms even in refugee ghettos.

Who came up with these idiotic rules? Did they consider that refugees will be jailed for 15-22 months for working illegally? Will the Social Welfare Department show us how to play?