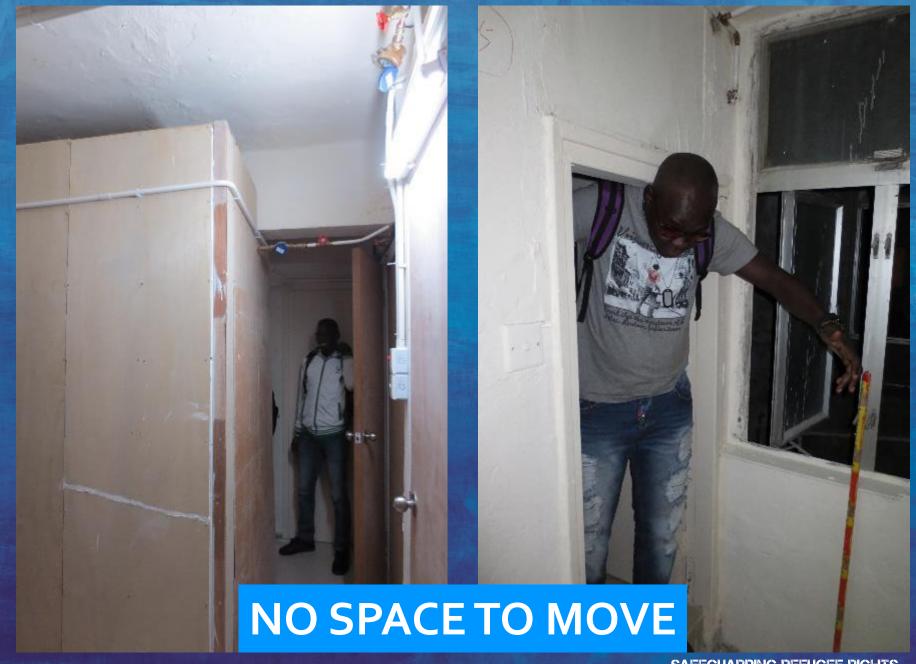

VISION FIRST

VISION

FIRST

FIRST

VISION

VISION

6 ROOMS WITH: 4 SINGLES 2 DOUBLES **8 RESIDENTS** 1 TOILET 1 HOSE ... **NO BATHROOM NO SHOWER NO KITCHEN** 

## PRISON CELLS HAVE:

- WINDOWS
- BEDS
- MATTRESSES
- TOILETS
- FANS
- SHOWERS
- FIRE SAFETY