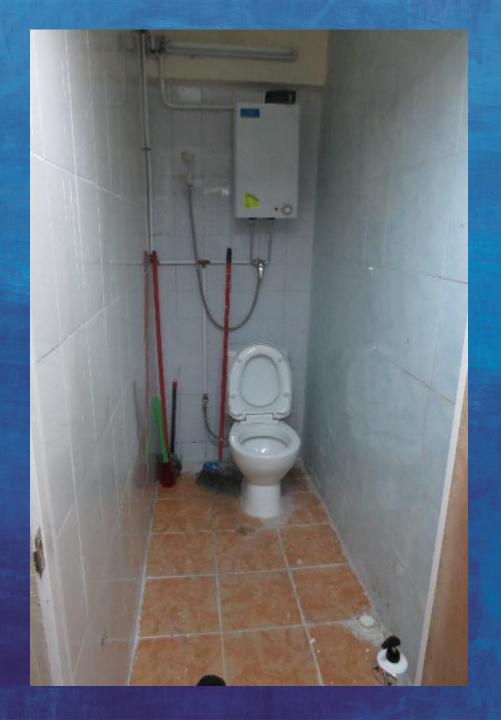

## PRISON CELLS HAVE:

- WINDOWS
- BEDS
- MATTRESSES
- TOILETS
- FANS
- SHOWERS
- FIRE SAFETY