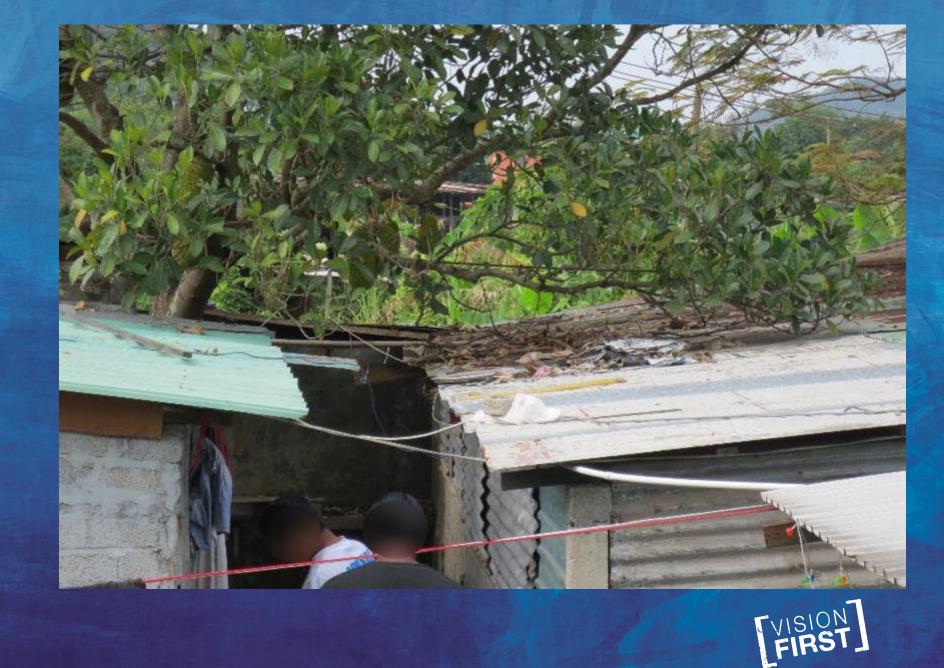

## THE SLUM UNDER THE JACK TREE HUNG SHUI KIU #7

Slum Lord Lo is a kingpin with several properties under his *direct* control. We hope never to meet him face to face. After several pig farms closed he moved 15 refugees further away.