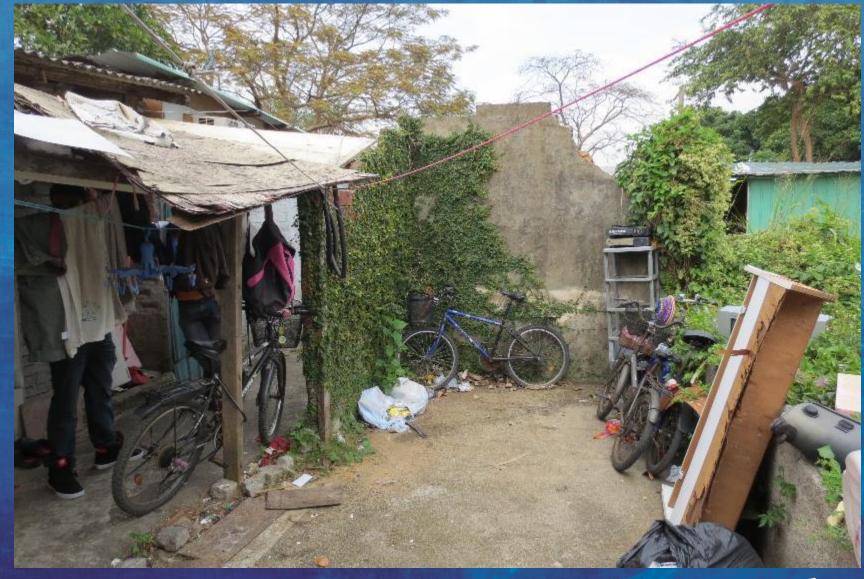

## THE SLUM UNDER THE JACK TREE HUNG SHUI KIU #7

Slum Lord Lo is a kingpin with several properties under his *direct* control. We hope never to meet him face to face. After several pig farms closed he moved 15 refugees further away.

The refugees in this slum are rightly afraid of losing their rooms should ISS-HK suddenly stop paying rent. Welfare assistance should not depend on whether criminal practices are exposed.

ISS-HK developed refugee ghettos as long as nobody knew. When caught red handed, they dropped illegal locations and bogus documents to cause refugees further suffering. <u>Why?</u>