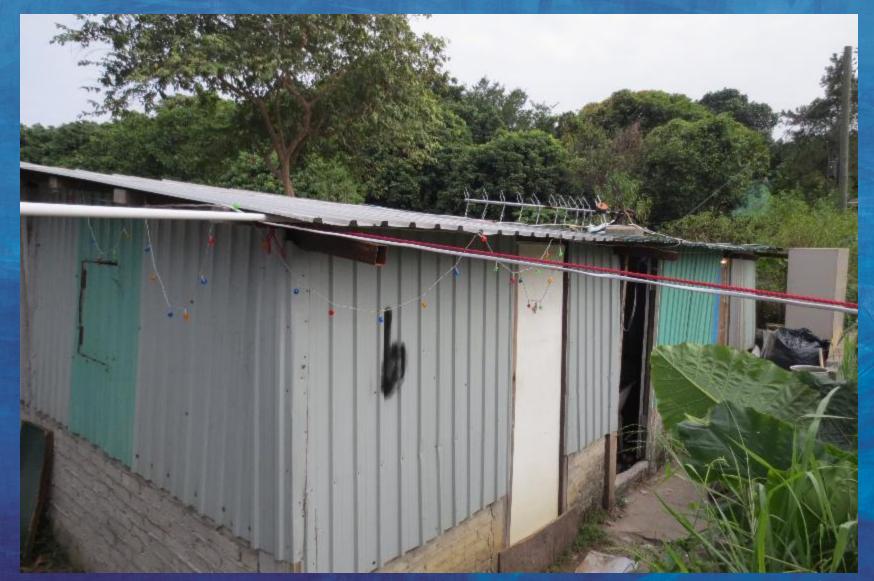

## THE SLUM UNDER THE JACK TREE HUNG SHUI KIU #7

Slum Lord Lo is a kingpin with several properties under his *direct* control. We hope never to meet him face to face. After several pig farms closed he moved 15 refugees further away.

The refugees in this slum are rightly afraid of losing their rooms should ISS-HK suddenly stop paying rent. Welfare assistance should not depend on whether criminal practices are exposed.

ISS-HK developed refugee ghettos as long as nobody knew. When caught red handed, they dropped illegal locations and bogus documents to cause refugees further suffering. <u>Why?</u>