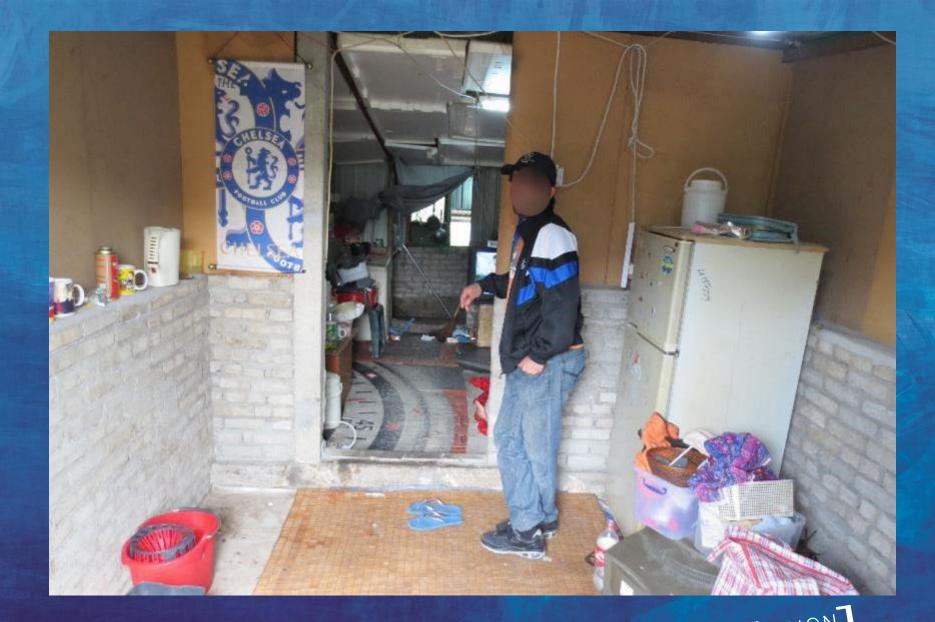

## THE SLUM UNDER THE JACK TREE HUNG SHUI KIU #7

Slum Lord Lo is a kingpin with several properties under his *direct* control. We hope never to meet him face to face. After several pig farms closed he moved 15 refugees further away.

The refugees in this slum are rightly afraid of losing their rooms should ISS-HK suddenly stop paying rent. Welfare assistance should not depend on whether criminal practices are exposed.

ISS-HK developed refugee ghettos as long as nobody knew. When caught red handed, they dropped illegal locations and bogus documents to cause refugees further suffering. <u>Why?</u>