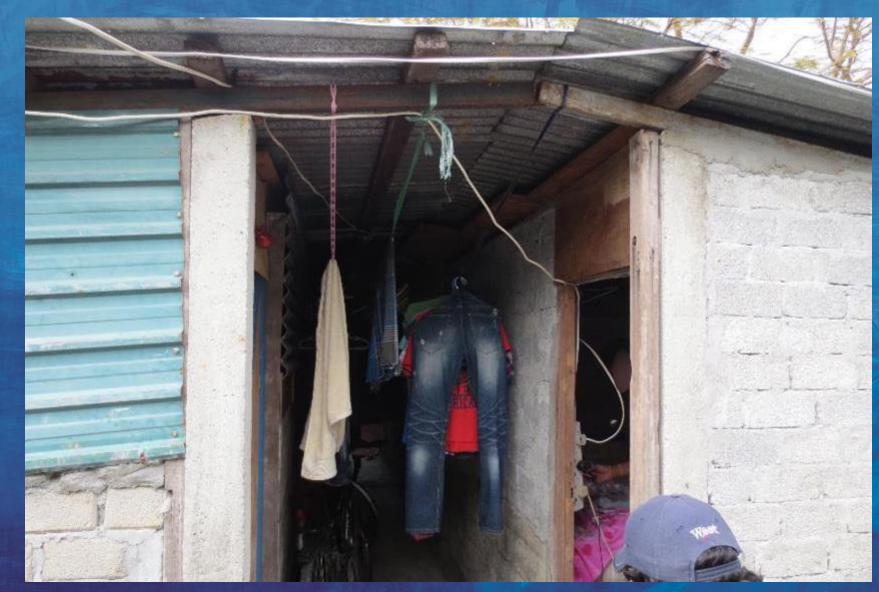

## THE SLUM UNDER THE JACK TREE HUNG SHUI KIU #7

Slum Lord Lo is a kingpin with several properties under his *direct* control. We hope never to meet him face to face. After several pig farms closed he moved 15 refugees further away.