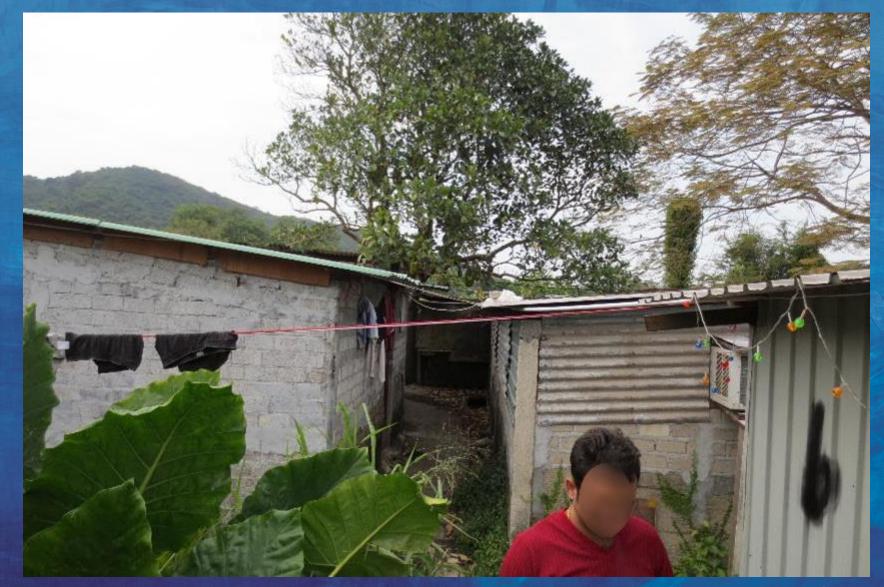

## THE SLUM UNDER THE JACK TREE HUNG SHUI KIU #7

Slum Lord Lo is a kingpin with several properties under his *direct* control. We hope never to meet him face to face. After several pig farms closed he moved 15 refugees further away.

The refugees in this slum are rightly afraid of losing their rooms should ISS-HK suddenly stop paying rent. Welfare assistance should not depend on whether criminal practices are exposed.

ISS-HK developed refugee ghettos as long as nobody knew. When caught red handed, they dropped illegal locations and bogus documents to cause refugees further suffering. <u>Why?</u>