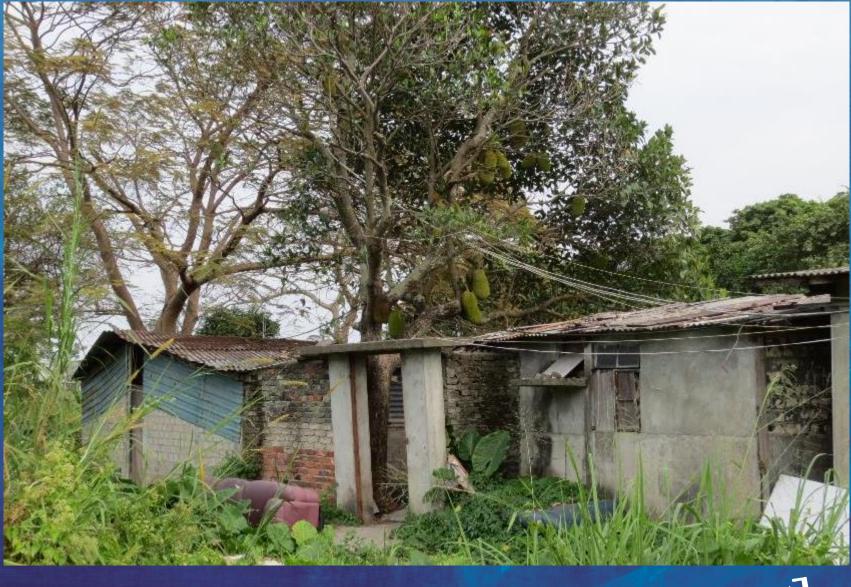

## THE SLUM UNDER THE JACK TREE HUNG SHUI KIU #7

Slum Lord Lo is a kingpin with several properties under his *direct* control. We hope never to meet him face to face. After several pig farms closed he moved 15 refugees further away.