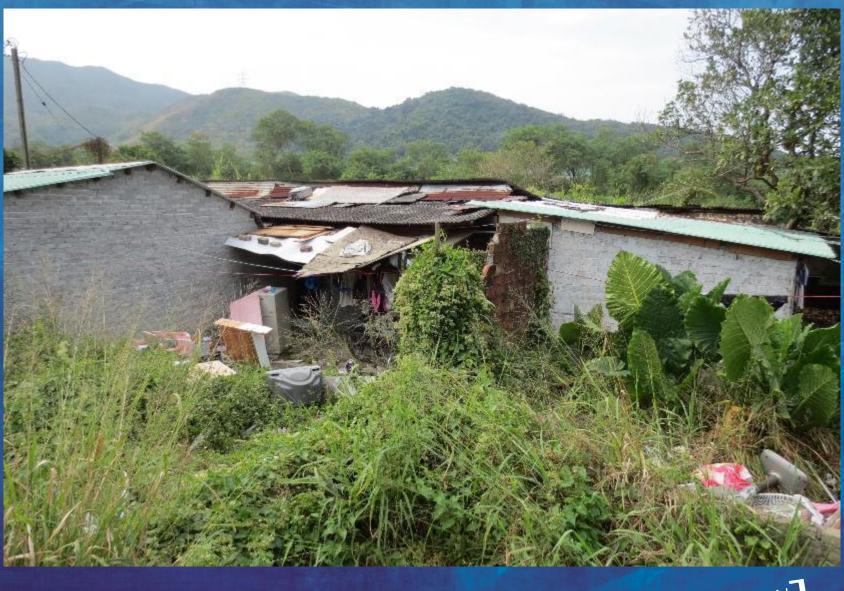

## THE SLUM UNDER THE JACK TREE HUNG SHUI KIU #7

Slum Lord Lo is a kingpin with several properties under his *direct* control. We hope never to meet him face to face. After several pig farms closed he moved 15 refugees further away.