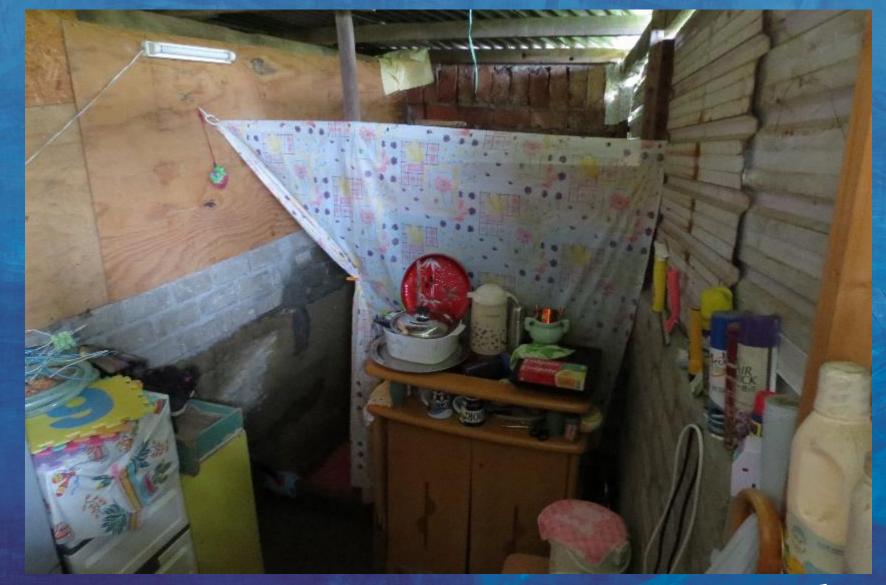

## THE SLUM UNDER THE JACK TREE HUNG SHUI KIU #7

Slum Lord Lo is a kingpin with several properties under his *direct* control. We hope never to meet him face to face. After several pig farms closed he moved 15 refugees further away.

The refugees in this slum are rightly afraid of losing their rooms should ISS-HK suddenly stop paying rent. Welfare assistance should not depend on whether criminal practices are exposed.

ISS-HK developed refugee ghettos as long as nobody knew. When caught red handed, they dropped illegal locations and bogus documents to cause refugees further suffering. <u>Why?</u>