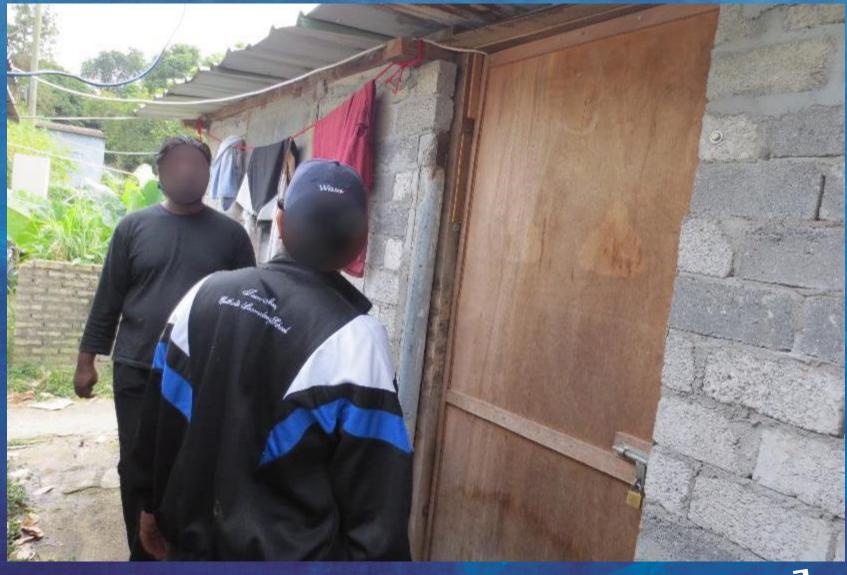

## THE SLUM UNDER THE JACK TREE HUNG SHUI KIU #7

Slum Lord Lo is a kingpin with several properties under his *direct* control. We hope never to meet him face to face. After several pig farms closed he moved 15 refugees further away.

The refugees in this slum are rightly afraid of losing their rooms should ISS-HK suddenly stop paying rent. Welfare assistance should not depend on whether criminal practices are exposed.

ISS-HK developed refugee ghettos as long as nobody knew. When caught red handed, they dropped illegal locations and bogus documents to cause refugees further suffering. <u>Why?</u>