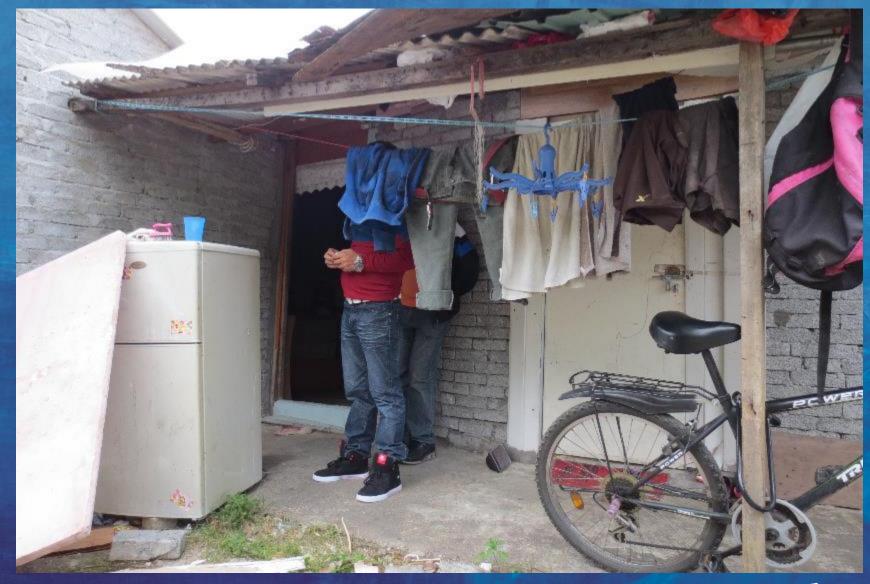

## THE SLUM UNDER THE JACK TREE HUNG SHUI KIU #7

Slum Lord Lo is a kingpin with several properties under his *direct* control. We hope never to meet him face to face. After several pig farms closed he moved 15 refugees further away.

The refugees in this slum are rightly afraid of losing their rooms should ISS-HK suddenly stop paying rent. Welfare assistance should not depend on whether criminal practices are exposed.

ISS-HK developed refugee ghettos as long as nobody knew. When caught red handed, they dropped illegal locations and bogus documents to cause refugees further suffering. <u>Why?</u>