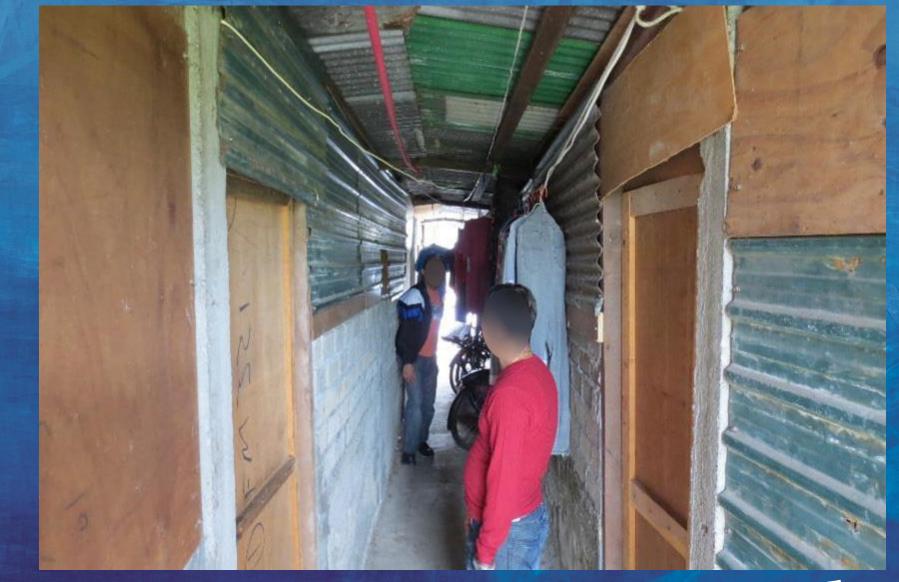

## THE SLUM UNDER THE JACK TREE HUNG SHUI KIU #7

Slum Lord Lo is a kingpin with several properties under his *direct* control. We hope never to meet him face to face. After several pig farms closed he moved 15 refugees further away.

The refugees in this slum are rightly afraid of losing their rooms should ISS-HK suddenly stop paying rent. Welfare assistance should not depend on whether criminal practices are exposed.

ISS-HK developed refugee ghettos as long as nobody knew. When caught red handed, they dropped illegal locations and bogus documents to cause refugees further suffering. <u>Why?</u>