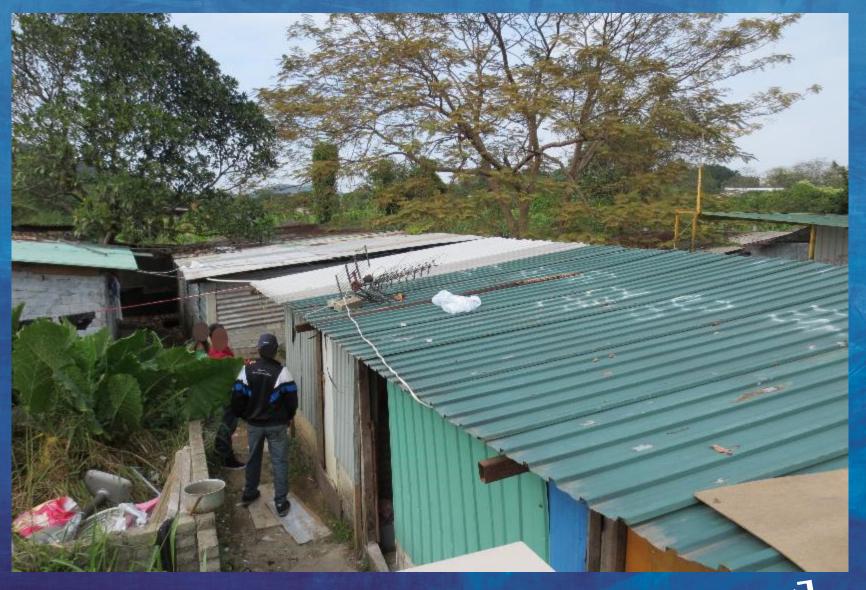

## THE SLUM UNDER THE JACK TREE HUNG SHUI KIU #7

Slum Lord Lo is a kingpin with several properties under his *direct* control. We hope never to meet him face to face. After several pig farms closed he moved 15 refugees further away.

The refugees in this slum are rightly afraid of losing their rooms should ISS-HK suddenly stop paying rent. Welfare assistance should not depend on whether criminal practices are exposed.

ISS-HK developed refugee ghettos as long as nobody knew. When caught red handed, they dropped illegal locations and bogus documents to cause refugees further suffering. <u>Why?</u>