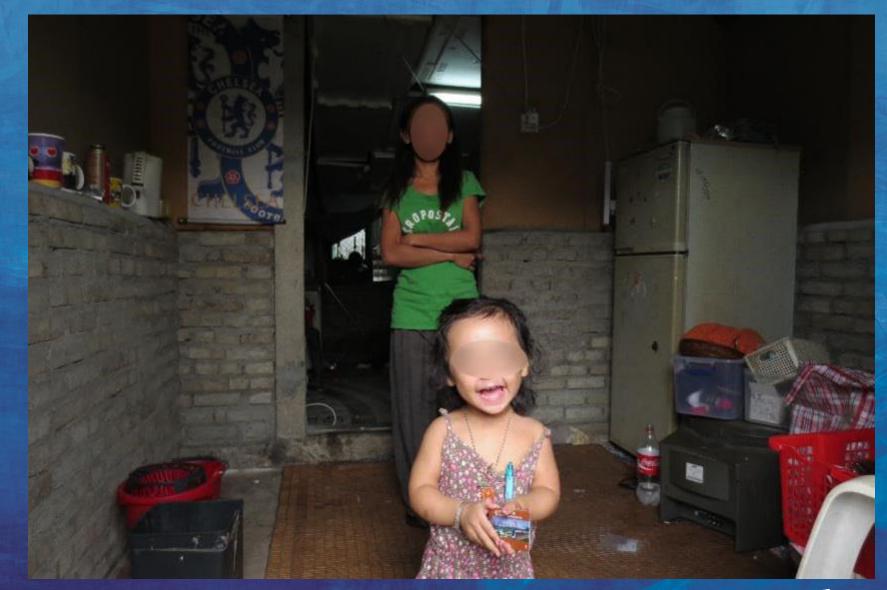

## THE SLUM UNDER THE JACK TREE HUNG SHUI KIU #7

Slum Lord Lo is a kingpin with several properties under his *direct* control. We hope never to meet him face to face. After several pig farms closed he moved 15 refugees further away.

The refugees in this slum are rightly afraid of losing their rooms should ISS-HK suddenly stop paying rent. Welfare assistance should not depend on whether criminal practices are exposed.

ISS-HK developed refugee ghettos as long as nobody knew. When caught red handed, they dropped illegal locations and bogus documents to cause refugees further suffering. <u>Why?</u>