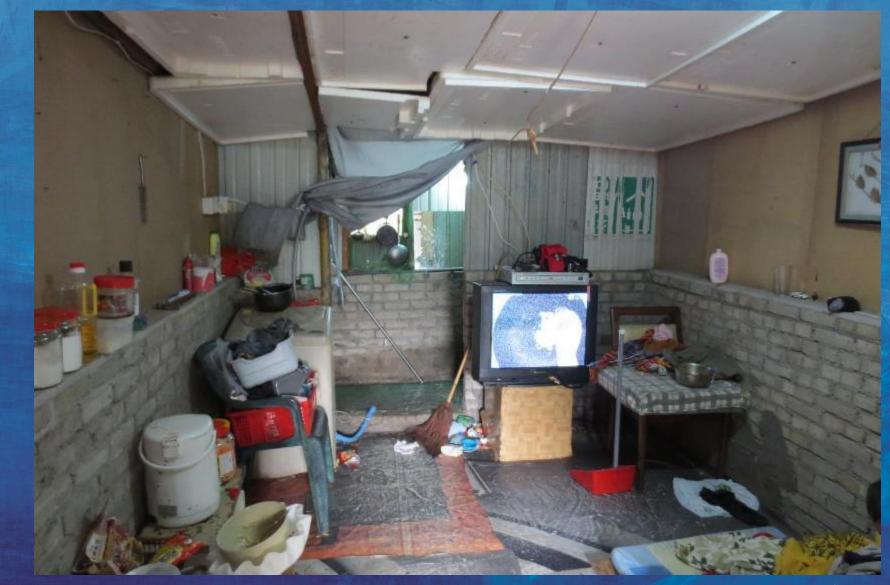

## THE SLUM UNDER THE JACK TREE HUNG SHUI KIU #7

Slum Lord Lo is a kingpin with several properties under his *direct* control. We hope never to meet him face to face. After several pig farms closed he moved 15 refugees further away.

The refugees in this slum are rightly afraid of losing their rooms should ISS-HK suddenly stop paying rent. Welfare assistance should not depend on whether criminal practices are exposed.

ISS-HK developed refugee ghettos as long as nobody knew. When caught red handed, they dropped illegal locations and bogus documents to cause refugees further suffering. <u>Why?</u>