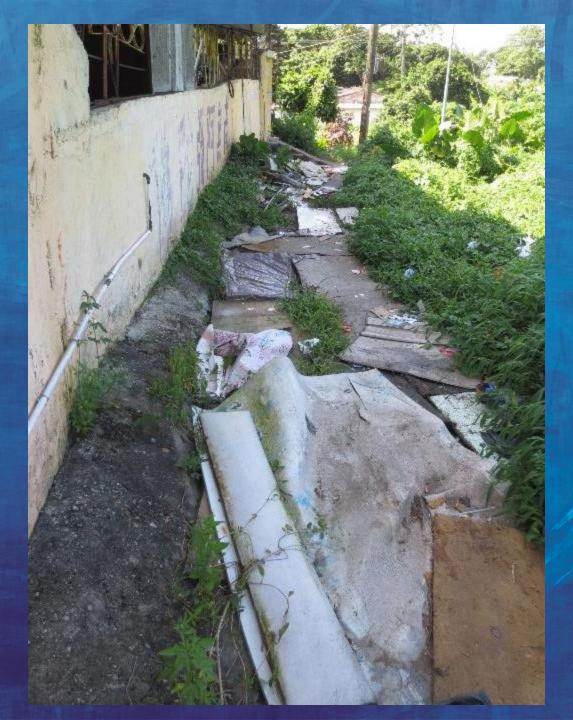

### Gas cylinder in tight unventilated space

A slippery path leads to the back where more 'rooms' have been constructed