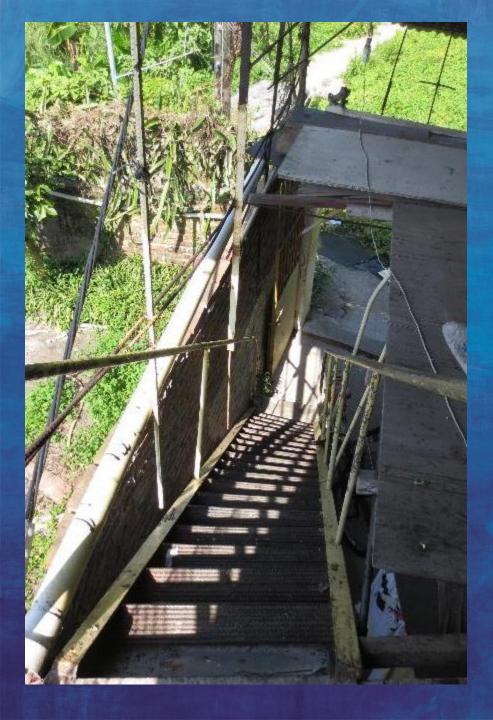

### Gas cylinder in tight unventilated space

A slippery path leads to the back where more 'rooms' have been constructed