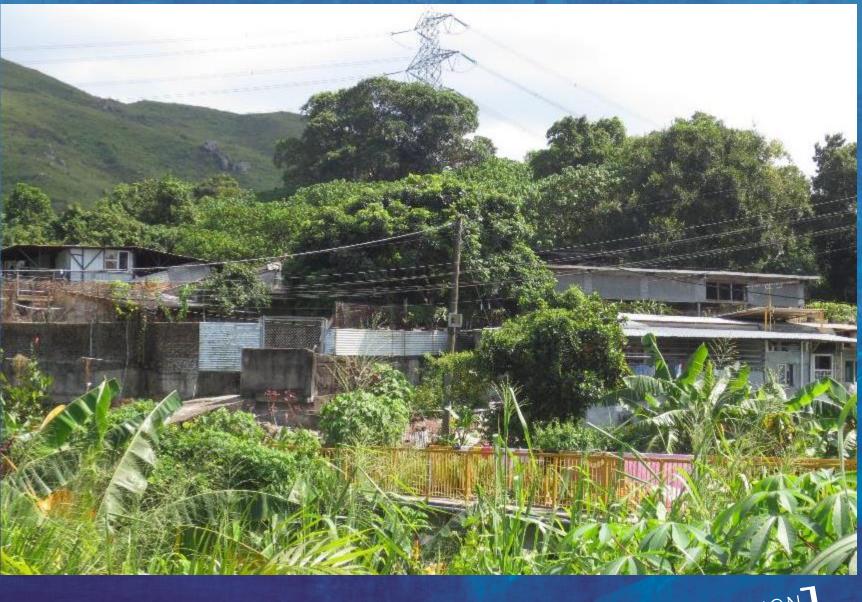

### THE SLUM ON THE HILLTOP YUEN LONG #4

ISS settled 15 refugees in metal containers erected in two levels in an abandoned animal farm. A Lands Department notice warns the site is not zoned for human habitation.

### Once an animal farm Today an ISS slum

10 2479 7341 2479 2712 Fax Our Ref. (5) in LD SC/NTW2 EIC 64/13 Your Ref. **HITE** 

量約份第116 約地段第1732 號錄度 權人鄭廣奎及孫興 先生/女士

新鮮哥(二)市工作

Squatter Commit(New Territories West 2) Office

### Patchwork of illegality on a forest slope