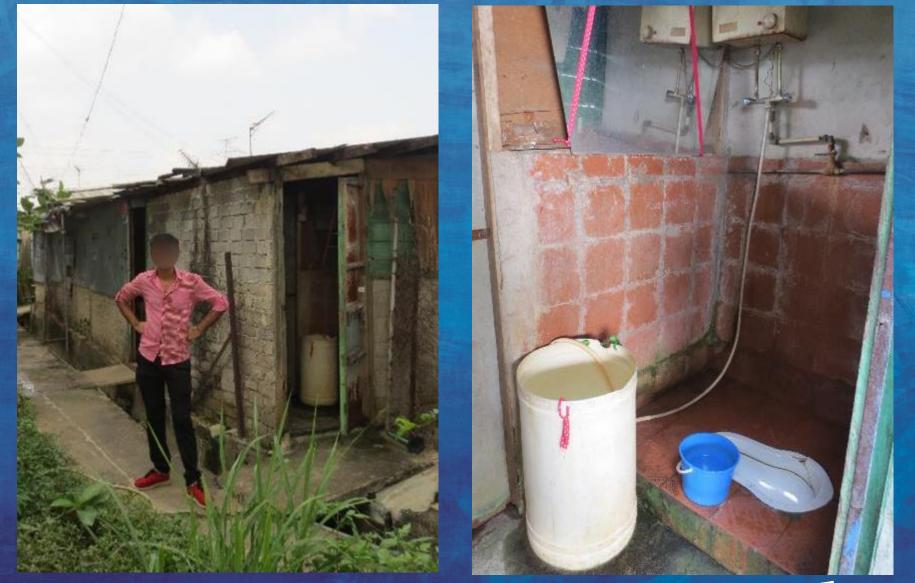

# THE SLUM ALONG THE DITCH NAI WAI #7

We first photographed this ghetto in July 2010. Since then a face-lift masked the PIG FARM to create the illusion of village homes. Look closely, the upgrade only fools ISS-HK officers!

# Tarpaulins waterproof an old pig farm