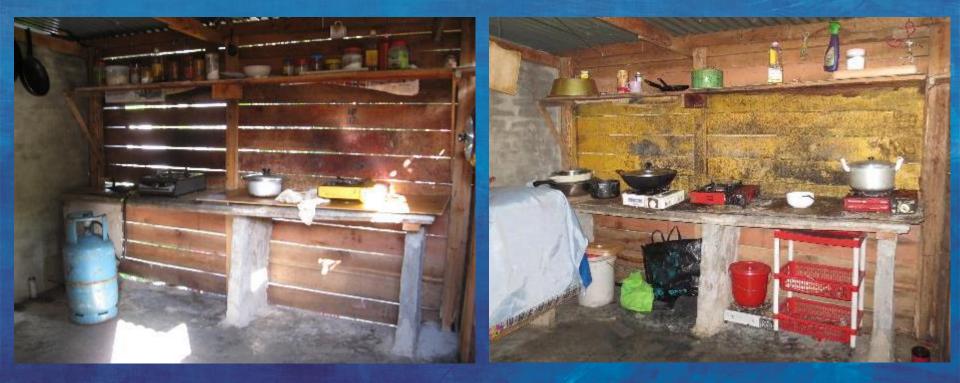

# THE SLUM ALONG THE DITCH NAI WAI #7

We first photographed this ghetto in July 2010. Since then a face-lift masked the PIG FARM to create the illusion of village homes. Look closely, the upgrade only fools ISS-HK officers!

# Tarpaulins waterproof an old pig farm