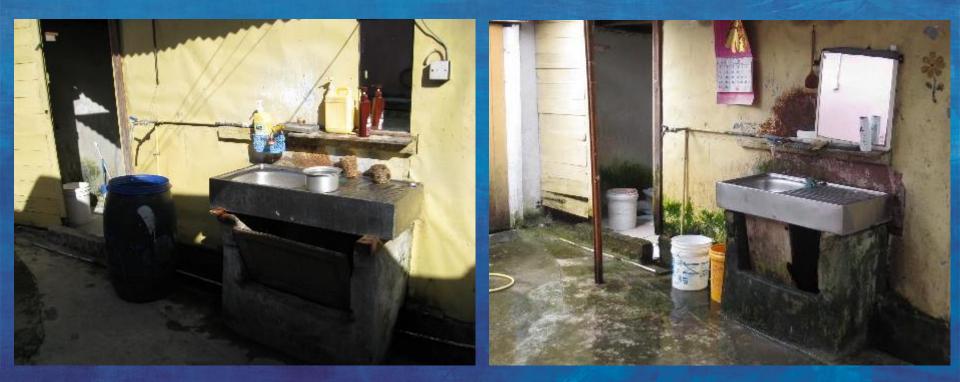

# THE SLUM ALONG THE DITCH NAI WAI #7

We first photographed this ghetto in July 2010. Since then a face-lift masked the PIG FARM to create the illusion of village homes. Look closely, the upgrade only fools ISS-HK officers!

# Tarpaulins waterproof an old pig farm