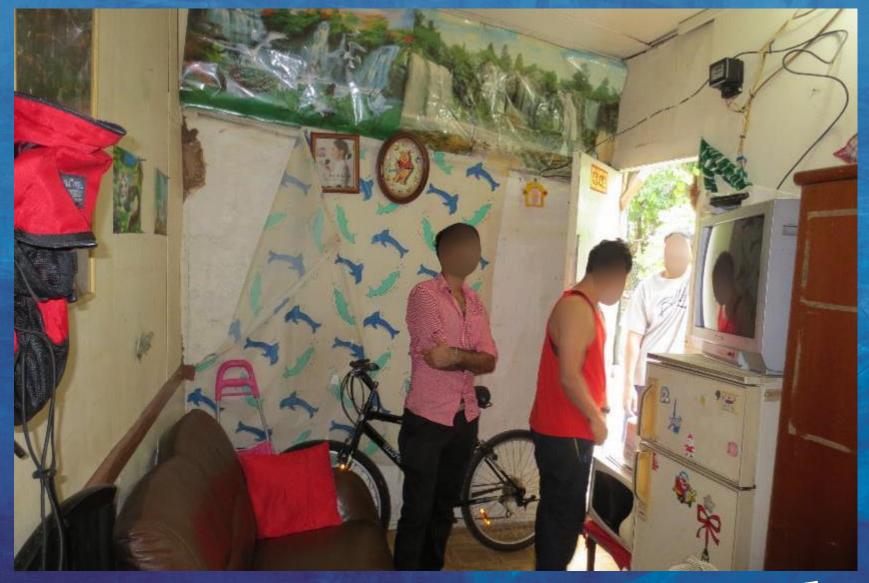

# THE SLUM ALONG THE DITCH NAI WAI #7

We first photographed this ghetto in July 2010. Since then a face-lift masked the PIG FARM to create the illusion of village homes. Look closely, the upgrade only fools ISS-HK officers!

This Slum Lady runs three ghettos. ISS-HK pays her 36,263\$ a month or **435,156\$ a year** to manage three refugee slums. In four years these three clusters netted **1,400,000 HK\$** 

The return on investment (ROI) is 100% as no improvements are ever made. Refugees are forced to pay extra for lamps, basins, toilet and for friends or girlfriends spending the night.