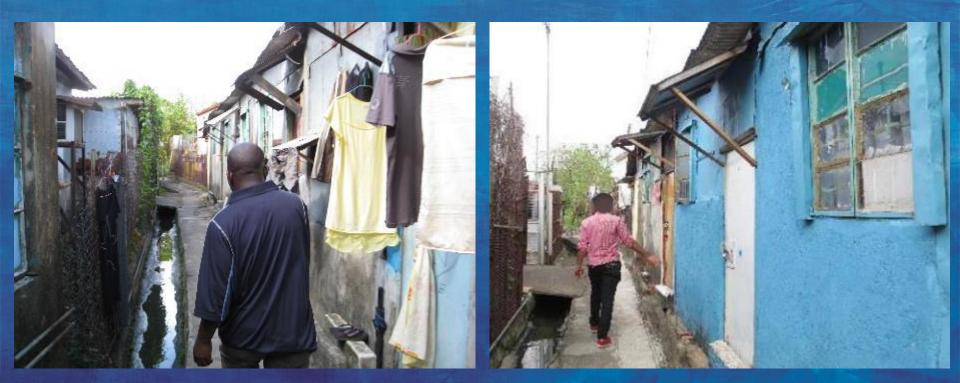

# THE SLUM ALONG THE DITCH NAI WAI #7

We first photographed this ghetto in July 2010. Since then a face-lift masked the PIG FARM to create the illusion of village homes. Look closely, the upgrade only fools ISS-HK officers!

This Slum Lady runs three ghettos. ISS-HK pays her 36,263\$ a month or **435,156\$ a year** to manage three refugee slums. In four years these three clusters netted **1,400,000 HK\$** 

The return on investment (ROI) is 100% as no improvements are ever made. Refugees are forced to pay extra for lamps, basins, toilet and for friends or girlfriends spending the night.

# Tarpaulins waterproof an old pig farm