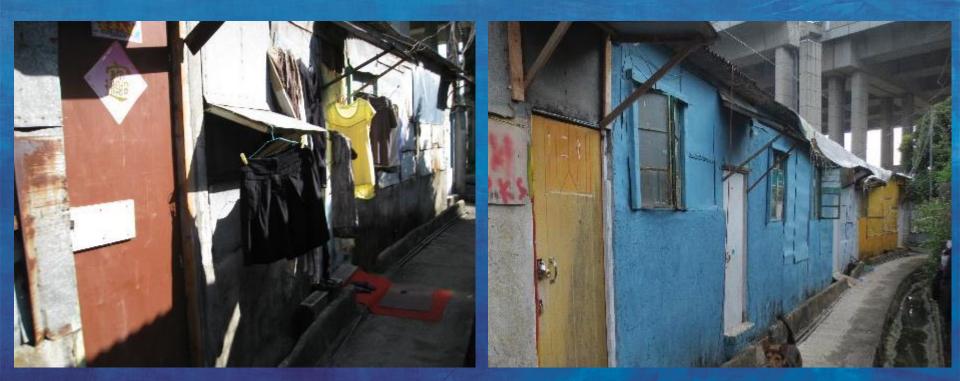

# THE SLUM ALONG THE DITCH NAI WAI #7

We first photographed this ghetto in July 2010. Since then a face-lift masked the PIG FARM to create the illusion of village homes. Look closely, the upgrade only fools ISS-HK officers!

This Slum Lady runs three ghettos. ISS-HK pays her 36,263\$ a month or **435,156\$ a year** to manage three refugee slums. In four years these three clusters netted **1,400,000 HK\$** 

The return on investment (ROI) is 100% as no improvements are ever made. Refugees are forced to pay extra for lamps, basins, toilet and for friends or girlfriends spending the night.