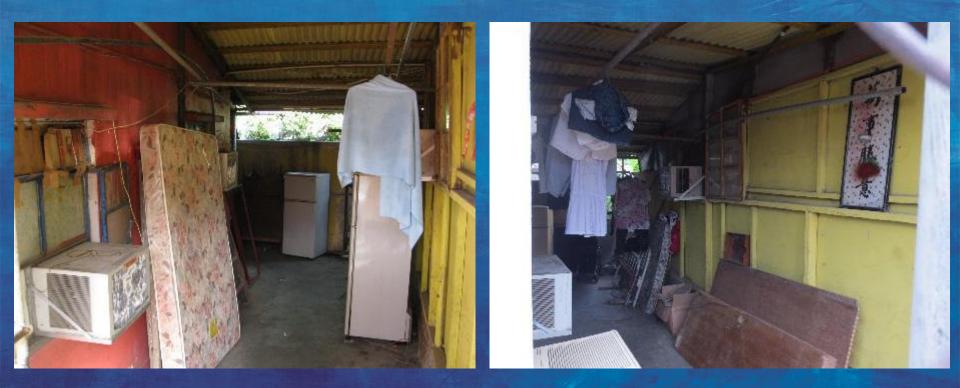

# THE SLUM ALONG THE DITCH NAI WAI #7

We first photographed this ghetto in July 2010. Since then a face-lift masked the PIG FARM to create the illusion of village homes. Look closely, the upgrade only fools ISS-HK officers!

# Tarpaulins waterproof an old pig farm