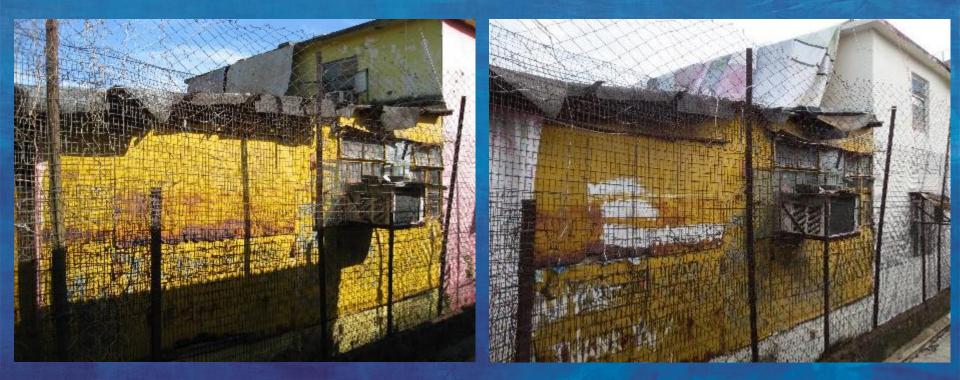

| -      |           |         |



Same

111.120.0

HO-SALW

#### How much are ghettos worth?

- With an average 25 tenants at 1000\$ rent a month:
- + In 2010 **ISS** paid this slum lady 300,000\$
- + In 2011 **ISS** paid this slum lady 300,000\$
- After rent assistance was raised to 1200\$ a month:
- + In 2012 **ISS** paid this slum lady 360,000\$
- + In 2013 ISS paid this slum lady 435,156\$ (28 refugees)







Since 2010 the shacks were painted



#### **July 2010**

#### October 2013



Since 2010 air vents were replaced with old windows







Since 2010 no structural improvements were made







Since 2010 a face-lift fools case workers, not refugees







Since 2010 little has changed







Since 2010 this kitchen didn't change



#### **July 2010**

#### October 2013



Since 2010 this outdoor basin remains the same



### July 2010

#### October 2013





Since 2010 this basin remains unchanged



# Inside one of the rooms

IN BU

















#### An toilet-shower combo



## The Slum Lady lives in the White House





### Her refugee tenants suffer in the ghetto



28 refugees pay 400\$ a month on top of ISS rent





ISS-HK is her gold mine