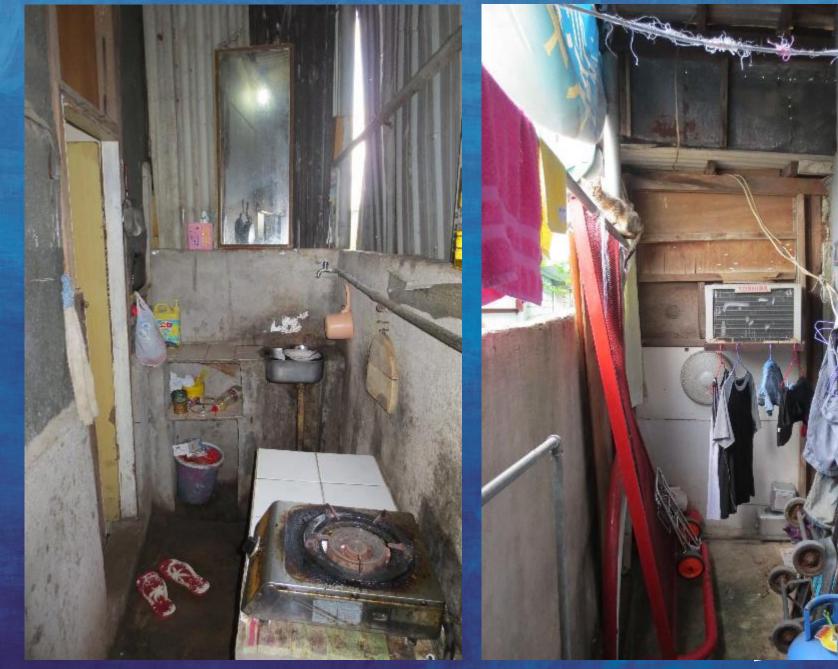

paid this slum lady 300,000\$
- + In 2011 **ISS** paid this slum lady 300,000\$
- After rent assistance was raised to 1200\$ a month:
- + In 2012 **ISS** paid this slum lady 360,000\$
- + In 2013 ISS paid this slum lady 435,156\$ (28 refugees)







Since 2010 the shacks were painted



#### **July 2010**

#### October 2013



Since 2010 air vents were replaced with old windows







Since 2010 no structural improvements were made







Since 2010 a face-lift fools case workers, not refugees







Since 2010 little has changed







Since 2010 this kitchen didn't change



#### **July 2010**

#### October 2013



Since 2010 this outdoor basin remains the same



### July 2010

#### October 2013





Since 2010 this basin remains unchanged



# Inside one of the rooms

IN BU

















#### An toilet-shower combo



## The Slum Lady lives in the White House





### Her refugee tenants suffer in the ghetto



28 refugees pay 400\$ a month on top of ISS rent





ISS-HK is her gold mine